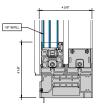

### OptiQ ® AA ® 5450 Series Windows

### AA™5450 Series Windows- Fixed Window (Double Glazed)

3 FIXED SILL 6" = 1'-0"

4 FIXED PANNING SILL

5 FIXED LEFT JAMB

6 INTERMEDIATE VERTICAL

7 FIXED RIGHT JAMB 6" = 1'-0"

MALE-FEMALE INTERMEDIATE

VERTICAL

6" = 1'-0"

4 FIXED PANNING SILL

6 FIXED LEFT JAMB

6 INTERMEDIATE VERTICAL

7 FIXED RIGHT JAMB

MALE-FEMALE INTERMEDIATE

| VERTICAL | 6° = 1'-0°