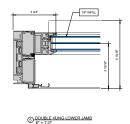

# AA™5450 Series Windows- Double Hung / Fixed Window (Double Glazed), with Male Female Jamb

DOUBLE HUNG HEAD (WITH AUTO LOCK)

6" = 1'-0"

DOUBLE HUNG 10 Ib. PANNING SILL

9 DOUBLE HUNG UPPER JAMB

DOUBLE HUNG HEAD (WITH SNAP

(2) LOCK)
6" = 1'.0"

DOUBLE HUNG 15 lb. SILL (WITH AUTO B) LOCK)
6° = 1'-0"

10 DOUBLE HUNG LOWER JAMB

3 DOUBLE HUNG HORIZONTAL

DOUBLE HUNG 15 Ib. PANNING SILL

(WITH SNAP LOCK)

6" = 11-0"

DOUBLE HUNG 10 lb. SILL (WITH AUTO

LOCK)

6\* = 1'.0\*

8 DOUBLE HUNG UPPER JAMB

1) DOUBLE HUNG LOWER JAMB 6" = 1'-0"

# AA<sup>™</sup>5450 Series Windows- Double Hung / Fixed Window (Double Glazed), with Male Female Jamb