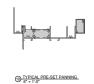

#### AA™5450 Series Windows- OX Slider (Double Glazed)

① FIXED HEAD 6" = 1'-0"

@ FIXED SILL 6" = 1'-0"

3 FIXED PANNING SILL 6" = 1'-0"

B INTERLOCKS 6" = 1'-0"

5 SLIDING SILL 6" = 1'-0"

6 SLIDING PANNING SILL 6" = 1'-0"

7 FIXED LEFT JAMB

9 SLIDING RIGHT JAMB