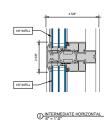

### AA™5450 Series Windows- Fixed Window (Double Glazed)

3 FIXED SILL 6" = 1'-0"

4 FIXED PANNING SILL

5 FIXED LEFT JAMB

6 INTERMEDIATE VERTICAL

7 FIXED RIGHT JAMB 6" = 1'-0"

MALE-FEMALE INTERMEDIATE

VERTICAL

6" = 1'-0"

4 FIXED PANNING SILL

6 FIXED LEFT JAMB

6 INTERMEDIATE VERTICAL

7 FIXED RIGHT JAMB

MALE-FEMALE INTERMEDIATE

| VERTICAL | 6° = 1'-0°