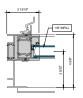

#### AA™5450 Series Windows- Single Hung / Fixed Tri-Lite Window (Double Glazed)

### AA™5450 Series Windows- Single Hung / Fixed Tri-Lite Window (Double Glazed)

SINGLE HUNG LOWER JAMB

2 SINGLE HUNG LOWER JAMB