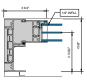

### AA™5450 Series Windows- Single Hung / Fixed Tri-Lite Window (Double Glazed)

SINGLE HUNG LOWER JAMB

2 SINGLE HUNG LOWER JAMB