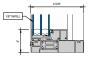

# AA™5450 Series Windows- Single Hung / Fixed Window (Triple Glazed), with Male-Female Jamb

SINGLE HUNG HEAD

SINGLE HUNG 15 Ib. SILL

9 SINGLE HUNG LOWER JAMB

② SINGLE HUNG HORIZONTAL

B SINGLE HUNG 15 ib. PANNING SILL

(0) SINGLE HUNG LOWER JAMB

3 SINGLE HUNG 10 lb. SILL

(7) SINGLE HUNG UPPER JAMB

4 SINGLE HUNG 10 Ib. PANNING SILL

8 SINGLE HUNG UPPER JAMB