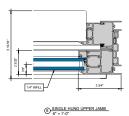

(0) SINGLE HUNG LOWER JAMB

3 SINGLE HUNG 10 lb. SILL

(7) SINGLE HUNG UPPER JAMB

4 SINGLE HUNG 10 Ib. PANNING SILL

8 SINGLE HUNG UPPER JAMB

# AA™5450 Series Windows- Single Hung / Fixed Window (Triple Glazed), with Male-Female Jamb