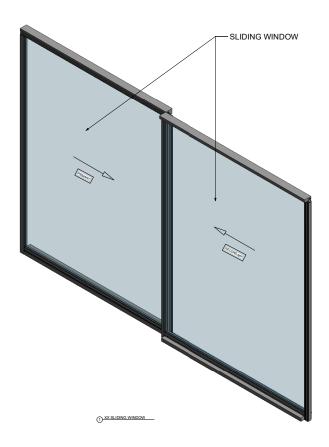

# AA™5450 Series Windows XOX Sliding Window (Double Glazed)

# AA <sup>™</sup>5450 Series Windows XOX Sliding Window (Triple Glazed)