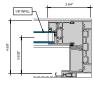

# AA™5450 Series Windows- Single Hung / Fixed Window (Double Glazed), with Male-Female Jamb

# AA<sup>™</sup> 5450 Series Windows- Single Hung / Fixed Window (Double Glazed), with Male-Female Jamb