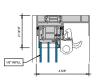

# AA™5450 Series Windows- Single Hung / Fixed Window (Triple Glazed), with Male-Female Jamb

SINGLE HUNG HEAD

SINGLE HUNG 15 Ib. SILL

9 SINGLE HUNG LOWER JAMB

② SINGLE HUNG HORIZONTAL

B SINGLE HUNG 15 ib. PANNING SILL

(0) SINGLE HUNG LOWER JAMB

3 SINGLE HUNG 10 lb. SILL

(7) SINGLE HUNG UPPER JAMB

4 SINGLE HUNG 10 Ib. PANNING SILL

8 SINGLE HUNG UPPER JAMB