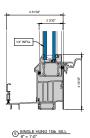

# AA™5450 Series Windows- Single Hung / Fixed Window (Triple Glazed), with Male-Female Jamb

SINGLE HUNG HEAD

SINGLE HUNG 15 Ib. SILL

9 SINGLE HUNG LOWER JAMB

② SINGLE HUNG HORIZONTAL

B SINGLE HUNG 15 ib. PANNING SILL

(0) SINGLE HUNG LOWER JAMB

3 SINGLE HUNG 10 lb. SILL

(7) SINGLE HUNG UPPER JAMB

4 SINGLE HUNG 10 Ib. PANNING SILL

8 SINGLE HUNG UPPER JAMB