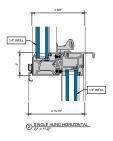

# AA™5450 Series Windows- Single Hung / Fixed Window (Triple Glazed), with Male-Female Jamb

SINGLE HUNG HEAD

SINGLE HUNG 15 Ib. SILL

9 SINGLE HUNG LOWER JAMB

② SINGLE HUNG HORIZONTAL

B SINGLE HUNG 15 ib. PANNING SILL

(0) SINGLE HUNG LOWER JAMB

3 SINGLE HUNG 10 lb. SILL

(7) SINGLE HUNG UPPER JAMB

4 SINGLE HUNG 10 Ib. PANNING SILL

8 SINGLE HUNG UPPER JAMB