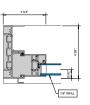

### AA™5450 Series Windows- Fixed Window (Double Glazed)

3 FIXED SILL 6" = 1'-0"

4 FIXED PANNING SILL

5 FIXED LEFT JAMB

6 INTERMEDIATE VERTICAL

7 FIXED RIGHT JAMB 6" = 1'-0"

MALE-FEMALE INTERMEDIATE

VERTICAL

6" = 1'-0"

4 FIXED PANNING SILL

6 FIXED LEFT JAMB

6 INTERMEDIATE VERTICAL

7 FIXED RIGHT JAMB

MALE-FEMALE INTERMEDIATE

| VERTICAL | 6° = 1'-0°