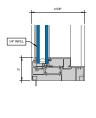

### AA™5450 Series Windows- Fixed Window (Double Glazed)

3 FIXED SILL 6" = 1'-0"

4 FIXED PANNING SILL

5 FIXED LEFT JAMB

6 INTERMEDIATE VERTICAL

7 FIXED RIGHT JAMB 6" = 1'-0"

MALE-FEMALE INTERMEDIATE

VERTICAL

6" = 1'-0"

4 FIXED PANNING SILL

6 FIXED LEFT JAMB

6 INTERMEDIATE VERTICAL

7 FIXED RIGHT JAMB

MALE-FEMALE INTERMEDIATE

| VERTICAL | 6° = 1'-0°