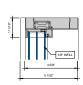

### AA™5450 Series Windows- Fixed Window (Double Glazed)

3 FIXED SILL 6" = 1'-0"

4 FIXED PANNING SILL

5 FIXED LEFT JAMB

6 INTERMEDIATE VERTICAL

7 FIXED RIGHT JAMB 6" = 1'-0"

MALE-FEMALE INTERMEDIATE

VERTICAL

6" = 1'-0"

4 FIXED PANNING SILL

6 FIXED LEFT JAMB

6 INTERMEDIATE VERTICAL

7 FIXED RIGHT JAMB

MALE-FEMALE INTERMEDIATE

| VERTICAL | 6° = 1'-0°