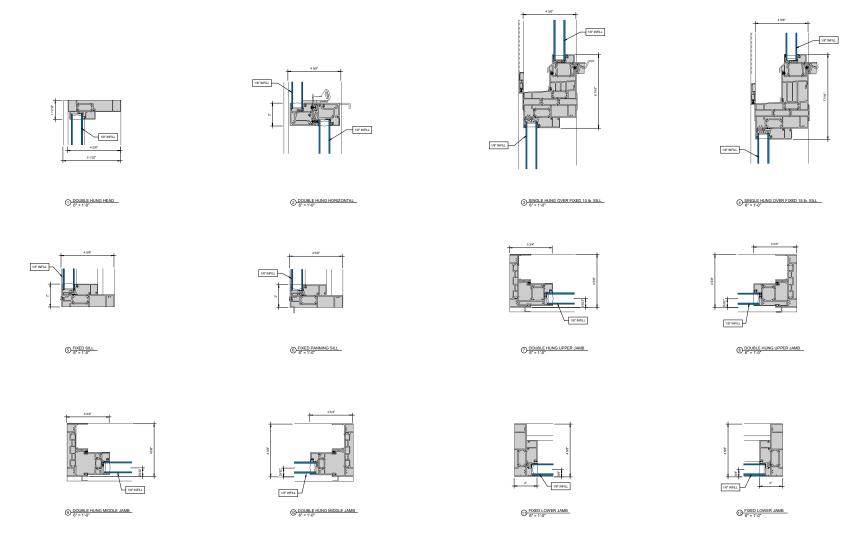

### AA™5450 Series Windows- Fixed Window (Double Glazed)

3 FIXED SILL 6" = 1'-0"

4 FIXED PANNING SILL

5 FIXED LEFT JAMB

6 INTERMEDIATE VERTICAL

7 FIXED RIGHT JAMB 6" = 1'-0"

MALE-FEMALE INTERMEDIATE

VERTICAL

6" = 1'-0"

4 FIXED PANNING SILL

6 FIXED LEFT JAMB

6 INTERMEDIATE VERTICAL

7 FIXED RIGHT JAMB

MALE-FEMALE INTERMEDIATE

| VERTICAL | 6° = 1'-0°