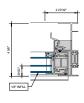

### AA™5450 Series Windows- Fixed Window (Double Glazed)

3 FIXED SILL 6" = 1'-0"

4 FIXED PANNING SILL

5 FIXED LEFT JAMB

6 INTERMEDIATE VERTICAL

7 FIXED RIGHT JAMB 6" = 1'-0"

MALE-FEMALE INTERMEDIATE

VERTICAL

6" = 1'-0"

4 FIXED PANNING SILL

6 FIXED LEFT JAMB

6 INTERMEDIATE VERTICAL

7 FIXED RIGHT JAMB

MALE-FEMALE INTERMEDIATE

| VERTICAL | 6° = 1'-0°