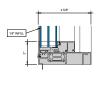

### AA™5450 Series Windows- XO Slider (Double Glazed)

1 SLIDING HEAD

2 SLIDING SILL 6" = 1'-0" 3 SLIDING PANNING SILL

4 FIXED HEAD 6" = 1"-0"

6 FIXED SILL 6" = 1'-0"

6 FIXED PANNING SILL 6" = 1'-0" (7) SLIDING RIGHT JAMB

B INTERLOCKS 6" = 1'-0"

16F NFIL

9 FIXED LEFT JAMB