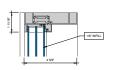

### AA™5450 Series Windows- Fixed Window (Double Glazed)

3 FIXED SILL 6" = 1'-0"

4 FIXED PANNING SILL

5 FIXED LEFT JAMB

6 INTERMEDIATE VERTICAL

7 FIXED RIGHT JAMB 6" = 1'-0"

MALE-FEMALE INTERMEDIATE

VERTICAL

6" = 1'-0"

4 FIXED PANNING SILL

6 FIXED LEFT JAMB

6 INTERMEDIATE VERTICAL

7 FIXED RIGHT JAMB

MALE-FEMALE INTERMEDIATE

| VERTICAL | 6° = 1'-0°