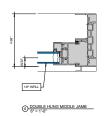

# AA™5450 Series Windows- Double Hung / Fixed Window (Double Glazed), with Male Female Jamb

DOUBLE HUNG HEAD (WITH AUTO LOCK)

6" = 1'-0"

DOUBLE HUNG 10 Ib. PANNING SILL

9 DOUBLE HUNG UPPER JAMB

DOUBLE HUNG HEAD (WITH SNAP

(2) LOCK)
6" = 1'.0"

DOUBLE HUNG 15 lb. SILL (WITH AUTO B) LOCK)
6° = 1'-0"

10 DOUBLE HUNG LOWER JAMB

3 DOUBLE HUNG HORIZONTAL

DOUBLE HUNG 15 Ib. PANNING SILL

(WITH SNAP LOCK)

6" = 11-0"

DOUBLE HUNG 10 lb. SILL (WITH AUTO

LOCK)

6\* = 1'.0\*

8 DOUBLE HUNG UPPER JAMB

1) DOUBLE HUNG LOWER JAMB 6" = 1'-0"

# AA<sup>™</sup>5450 Series Windows- Double Hung / Fixed Window (Double Glazed), with Male Female Jamb