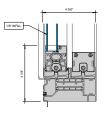

### OptiQ ® AA ® 5450 Series Windows

### AA™5450 Series Windows- Fixed Window (Double Glazed)

3 FIXED SILL 6" = 1'-0"

4 FIXED PANNING SILL

5 FIXED LEFT JAMB

6 INTERMEDIATE VERTICAL

7 FIXED RIGHT JAMB 6" = 1'-0"

MALE-FEMALE INTERMEDIATE

VERTICAL

6" = 1'-0"

4 FIXED PANNING SILL

6 FIXED LEFT JAMB

6 INTERMEDIATE VERTICAL

7 FIXED RIGHT JAMB

MALE-FEMALE INTERMEDIATE

| VERTICAL | 6° = 1'-0°