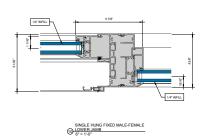

# AA™5450 Series Windows- Single Hung / Fixed Window (Double Glazed), with Male-Female Jamb

# AA<sup>™</sup> 5450 Series Windows- Single Hung / Fixed Window (Double Glazed), with Male-Female Jamb