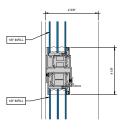

# AA™5450 Series Windows- Single Hung / Fixed Window (Double Glazed), with Male-Female Jamb

# AA<sup>™</sup> 5450 Series Windows- Single Hung / Fixed Window (Double Glazed), with Male-Female Jamb