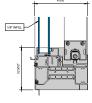

# AA™5450 Series Windows- Single Hung / Fixed Window (Triple Glazed), with Male-Female Jamb

SINGLE HUNG HEAD

SINGLE HUNG 15 Ib. SILL

9 SINGLE HUNG LOWER JAMB

② SINGLE HUNG HORIZONTAL

B SINGLE HUNG 15 ib. PANNING SILL

(0) SINGLE HUNG LOWER JAMB

3 SINGLE HUNG 10 lb. SILL

(7) SINGLE HUNG UPPER JAMB

4 SINGLE HUNG 10 Ib. PANNING SILL

8 SINGLE HUNG UPPER JAMB

# AA™5450 Series Windows- Single Hung / Fixed Window (Triple Glazed), with Male-Female Jamb