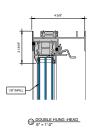

# AA™5450 Series Windows- Double Hung / Fixed Window (Double Glazed), with Male Female Jamb

DOUBLE HUNG HEAD (WITH AUTO LOCK)

6" = 1'-0"

DOUBLE HUNG 10 Ib. PANNING SILL

9 DOUBLE HUNG UPPER JAMB

DOUBLE HUNG HEAD (WITH SNAP

(2) LOCK)
6" = 1'.0"

DOUBLE HUNG 15 lb. SILL (WITH AUTO B) LOCK)
6° = 1'-0"

10 DOUBLE HUNG LOWER JAMB

3 DOUBLE HUNG HORIZONTAL

DOUBLE HUNG 15 Ib. PANNING SILL

(WITH SNAP LOCK)

6" = 11-0"

DOUBLE HUNG 10 lb. SILL (WITH AUTO

LOCK)

6\* = 1'.0\*

8 DOUBLE HUNG UPPER JAMB

1) DOUBLE HUNG LOWER JAMB 6" = 1'-0"

# AA<sup>™</sup>5450 Series Windows- Double Hung / Fixed Window (Double Glazed), with Male Female Jamb