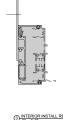

# AA <sup>™</sup>5450 Series Windows Receptors, Sub-Sills, Anchors and Panning

#### AA ™5450 Series Windows Receptors, Sub-Sills, Anchors and Panning

(2) INTERIOR INSTALL RECEPTOR

4 INTERIOR INSTALL RECEPTOR

3 INTERIOR INSTALL RECEPTOR

6 INTERIOR INSTALL RECEPTOR

TINTERIOR INSTALL SUBSILL

# AA <sup>™</sup> 5450 Series Windows Receptors, Sub-Sills, Anchors and Panning