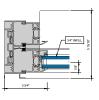

### AA™5450 Series Windows- Fixed Window (Double Glazed)

3 FIXED SILL 6" = 1'-0"

4 FIXED PANNING SILL

5 FIXED LEFT JAMB

6 INTERMEDIATE VERTICAL

7 FIXED RIGHT JAMB 6" = 1'-0"

MALE-FEMALE INTERMEDIATE

VERTICAL

6" = 1'-0"

4 FIXED PANNING SILL

6 FIXED LEFT JAMB

6 INTERMEDIATE VERTICAL

7 FIXED RIGHT JAMB

MALE-FEMALE INTERMEDIATE

| VERTICAL | 6° = 1'-0°