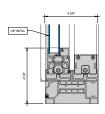

# AA <sup>™</sup>5450 Series Windows Single Hung/Fixed Window - Bevel Face (Double Glazed) With Male-Female Jamb

3 SINGLE HUNG 10lb. SILL 6" = 1'-0"

4 SINGLE HUNG 10Ib PANNING SILL

KAWNEER AN ARCONIC COMPANY

# AA ™5450 Series Windows Single Hung/Fixed Window - Bevel Face (Double Glazed) With Male-Female Jamb

③ FIXED PANNING SILL 6° = 1'.0°

3 FIXED LEFT JAMB

4 FIXED RIGHT JAMB