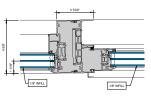

### AA™5450 Series Windows- Fixed Window (Double Glazed)

3 FIXED SILL 6" = 1'-0"

4 FIXED PANNING SILL

5 FIXED LEFT JAMB

6 INTERMEDIATE VERTICAL

7 FIXED RIGHT JAMB 6" = 1'-0"

MALE-FEMALE INTERMEDIATE

VERTICAL

6" = 1'-0"

4 FIXED PANNING SILL

6 FIXED LEFT JAMB

6 INTERMEDIATE VERTICAL

7 FIXED RIGHT JAMB

MALE-FEMALE INTERMEDIATE

| VERTICAL | 6° = 1'-0°