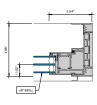

### AA™5450 Series Windows- Fixed Window (Double Glazed)

3 FIXED SILL 6" = 1'-0"

4 FIXED PANNING SILL

5 FIXED LEFT JAMB

6 INTERMEDIATE VERTICAL

7 FIXED RIGHT JAMB 6" = 1'-0"

MALE-FEMALE INTERMEDIATE

VERTICAL

6" = 1'-0"

4 FIXED PANNING SILL

6 FIXED LEFT JAMB

6 INTERMEDIATE VERTICAL

7 FIXED RIGHT JAMB

MALE-FEMALE INTERMEDIATE

| VERTICAL | 6° = 1'-0°