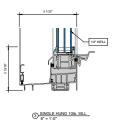

# AA™5450 Series Windows- Single Hung / Fixed Window (Triple Glazed), with Male-Female Jamb

SINGLE HUNG HEAD

SINGLE HUNG 15 Ib. SILL

9 SINGLE HUNG LOWER JAMB

② SINGLE HUNG HORIZONTAL

B SINGLE HUNG 15 ib. PANNING SILL

(0) SINGLE HUNG LOWER JAMB

3 SINGLE HUNG 10 lb. SILL

(7) SINGLE HUNG UPPER JAMB

4 SINGLE HUNG 10 Ib. PANNING SILL

8 SINGLE HUNG UPPER JAMB