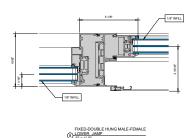

# AA™5450 Series Windows Single Hung/Fixed Window-Bevel Face (Triple Glazed) With Male-Female Jamb

1 FIXED SILL 6" = 1'-0"

SINGLE HUNG-FIXED
MALE-FEMALE-UPPER JAMB
6" = 1'-0"

SINGLE HUNG-FIXED

# AA™5450 Series Windows Double Hung/Fixed Window-Bevel Face (Double Glazed) With Male-Female Jamb

0 DOUBLE HUNG HEAD

5 DOUBLE HUNG 1015, PANNING SILL.

2 DOUBLE HUNG HEAD 6" = 1'-0"

6 DOUBLE HUNG 15lb. SILL