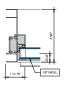

# AA™5450 Series Windows- Single Hung / Fixed Window (Double Glazed), with Male-Female Jamb

# AA<sup>™</sup> 5450 Series Windows- Single Hung / Fixed Window (Double Glazed), with Male-Female Jamb