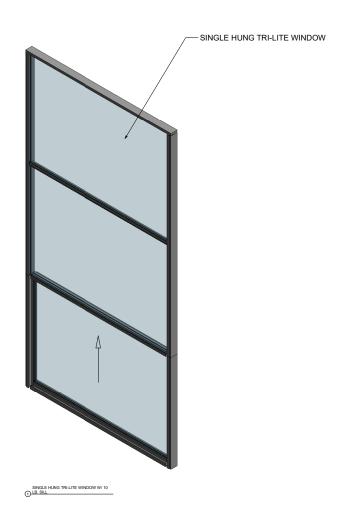

#### AA™5450 Series Windows- Single Hung / Fixed Tri-Lite Window (Double Glazed)

### AA™5450 Series Windows- Single Hung / Fixed Tri-Lite Window (Double Glazed)

SINGLE HUNG LOWER JAMB

2 SINGLE HUNG LOWER JAMB