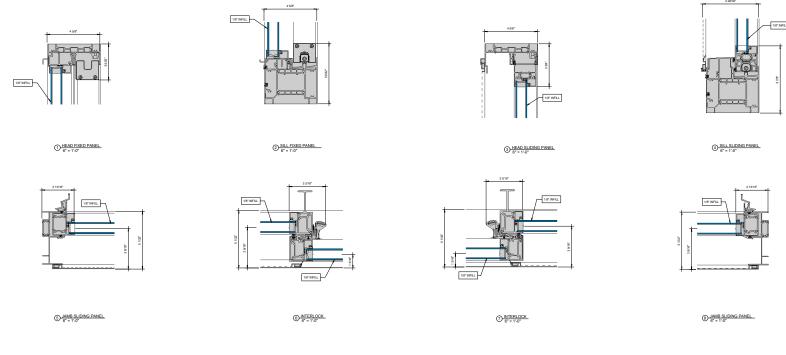

#### AA™5450 Series Windows- OX Slider (Double Glazed)

① FIXED HEAD 6" = 1'-0"

@ FIXED SILL 6" = 1'-0"

3 FIXED PANNING SILL 6" = 1'-0"

B INTERLOCKS 6" = 1'-0"

5 SLIDING SILL 6" = 1'-0"

6 SLIDING PANNING SILL 6" = 1'-0"

7 FIXED LEFT JAMB

9 SLIDING RIGHT JAMB