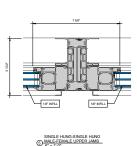

# AA™5450 Series Windows- Single Hung / Fixed Window (Double Glazed), with Male-Female Jamb

# AA<sup>™</sup> 5450 Series Windows- Single Hung / Fixed Window (Double Glazed), with Male-Female Jamb