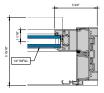

### AA™5450 Series Windows- Fixed Window (Double Glazed)

3 FIXED SILL 6" = 1'-0"

4 FIXED PANNING SILL

5 FIXED LEFT JAMB

6 INTERMEDIATE VERTICAL

7 FIXED RIGHT JAMB 6" = 1'-0"

MALE-FEMALE INTERMEDIATE

VERTICAL

6" = 1'-0"

4 FIXED PANNING SILL

6 FIXED LEFT JAMB

6 INTERMEDIATE VERTICAL

7 FIXED RIGHT JAMB

MALE-FEMALE INTERMEDIATE

| VERTICAL | 6° = 1'-0°