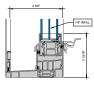

### AA™5450 Series Windows- Fixed Window (Double Glazed)

3 FIXED SILL 6" = 1'-0"

4 FIXED PANNING SILL

5 FIXED LEFT JAMB

6 INTERMEDIATE VERTICAL

7 FIXED RIGHT JAMB 6" = 1'-0"

MALE-FEMALE INTERMEDIATE

VERTICAL

6" = 1'-0"

4 FIXED PANNING SILL

6 FIXED LEFT JAMB

6 INTERMEDIATE VERTICAL

7 FIXED RIGHT JAMB

MALE-FEMALE INTERMEDIATE

| VERTICAL | 6° = 1'-0°