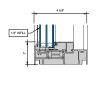

#### AA ™5450 Series Windows Fixed Window - Bevel Face (Double Glazed)

4 FIXED PANNING SILL.