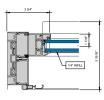

### AA™5450 Series Windows- Fixed Window (Double Glazed)

3 FIXED SILL 6" = 1'-0"

4 FIXED PANNING SILL

5 FIXED LEFT JAMB

6 INTERMEDIATE VERTICAL

7 FIXED RIGHT JAMB 6" = 1'-0"

MALE-FEMALE INTERMEDIATE

VERTICAL

6" = 1'-0"

4 FIXED PANNING SILL

6 FIXED LEFT JAMB

6 INTERMEDIATE VERTICAL

7 FIXED RIGHT JAMB

MALE-FEMALE INTERMEDIATE

| VERTICAL | 6° = 1'-0°