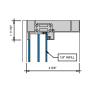

### AA™5450 Series Windows- XO Slider (Double Glazed)

1 SLIDING HEAD

2 SLIDING SILL 6" = 1'-0" 3 SLIDING PANNING SILL

4 FIXED HEAD 6" = 1"-0"

6 FIXED SILL 6" = 1'-0"

6 FIXED PANNING SILL 6" = 1'-0" (7) SLIDING RIGHT JAMB

B INTERLOCKS 6" = 1'-0"

16F NFIL

9 FIXED LEFT JAMB