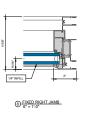

### AA™5450 Series Windows- Fixed Window (Double Glazed)

3 FIXED SILL 6" = 1'-0"

4 FIXED PANNING SILL

5 FIXED LEFT JAMB

6 INTERMEDIATE VERTICAL

7 FIXED RIGHT JAMB 6" = 1'-0"

MALE-FEMALE INTERMEDIATE

VERTICAL

6" = 1'-0"

4 FIXED PANNING SILL

6 FIXED LEFT JAMB

6 INTERMEDIATE VERTICAL

7 FIXED RIGHT JAMB

MALE-FEMALE INTERMEDIATE

| VERTICAL | 6° = 1'-0°