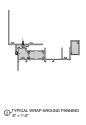

# AA <sup>™</sup>5450 Series Windows Receptors, Sub-Sills, Anchors and Panning

#### AA ™5450 Series Windows Receptors, Sub-Sills, Anchors and Panning

(2) INTERIOR INSTALL RECEPTOR

4 INTERIOR INSTALL RECEPTOR

3 INTERIOR INSTALL RECEPTOR

6 INTERIOR INSTALL RECEPTOR

TINTERIOR INSTALL SUBSILL

# AA <sup>™</sup> 5450 Series Windows Receptors, Sub-Sills, Anchors and Panning