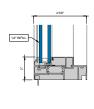

### AA™5450 Series Windows- Fixed Window (Double Glazed)

3 FIXED SILL 6" = 1'-0"

4 FIXED PANNING SILL

5 FIXED LEFT JAMB

6 INTERMEDIATE VERTICAL

7 FIXED RIGHT JAMB 6" = 1'-0"

MALE-FEMALE INTERMEDIATE

VERTICAL

6" = 1'-0"

4 FIXED PANNING SILL

6 FIXED LEFT JAMB

6 INTERMEDIATE VERTICAL

7 FIXED RIGHT JAMB

MALE-FEMALE INTERMEDIATE

| VERTICAL | 6° = 1'-0°