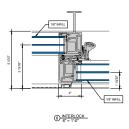

# AA™5450 Series Windows- Single Hung / Fixed Window (Double Glazed), with Male-Female Jamb

# AA<sup>™</sup> 5450 Series Windows- Single Hung / Fixed Window (Double Glazed), with Male-Female Jamb