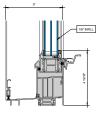

### AA™5450 Series Windows- Fixed Window (Double Glazed)

3 FIXED SILL 6" = 1'-0"

4 FIXED PANNING SILL

5 FIXED LEFT JAMB

6 INTERMEDIATE VERTICAL

7 FIXED RIGHT JAMB 6" = 1'-0"

MALE-FEMALE INTERMEDIATE

VERTICAL

6" = 1'-0"

4 FIXED PANNING SILL

6 FIXED LEFT JAMB

6 INTERMEDIATE VERTICAL

7 FIXED RIGHT JAMB

MALE-FEMALE INTERMEDIATE

| VERTICAL | 6° = 1'-0°