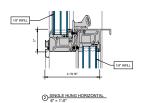

# AA™5450 Series Windows- Single Hung / Fixed Window (Triple Glazed), with Male-Female Jamb

SINGLE HUNG HEAD

SINGLE HUNG 15 Ib. SILL

9 SINGLE HUNG LOWER JAMB

② SINGLE HUNG HORIZONTAL

B SINGLE HUNG 15 ib. PANNING SILL

(0) SINGLE HUNG LOWER JAMB

3 SINGLE HUNG 10 lb. SILL

(7) SINGLE HUNG UPPER JAMB

4 SINGLE HUNG 10 Ib. PANNING SILL

8 SINGLE HUNG UPPER JAMB