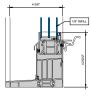

# AA™5450 Series Windows- Single Hung / Fixed Window (Double Glazed), with Male-Female Jamb

# AA<sup>™</sup> 5450 Series Windows- Single Hung / Fixed Window (Double Glazed), with Male-Female Jamb