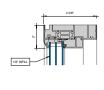

#### AA ™5450 Series Windows Fixed Window - Bevel Face (Double Glazed)

4 FIXED PANNING SILL.