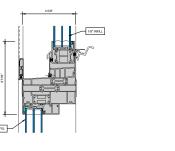

# AA™5450 Series Windows- Double Hung / Fixed Window (Double Glazed), with Male Female Jamb

DOUBLE HUNG HEAD (WITH AUTO LOCK)

6" = 1'-0"

DOUBLE HUNG 10 Ib. PANNING SILL

9 DOUBLE HUNG UPPER JAMB

DOUBLE HUNG HEAD (WITH SNAP

(2) LOCK)
6" = 1'.0"

DOUBLE HUNG 15 lb. SILL (WITH AUTO B) LOCK)
6° = 1'-0"

10 DOUBLE HUNG LOWER JAMB

3 DOUBLE HUNG HORIZONTAL

DOUBLE HUNG 15 Ib. PANNING SILL

(WITH SNAP LOCK)

6" = 11-0"

DOUBLE HUNG 10 lb. SILL (WITH AUTO

LOCK)

6\* = 1'.0\*

8 DOUBLE HUNG UPPER JAMB

1) DOUBLE HUNG LOWER JAMB 6" = 1'-0"