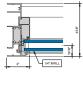

#### AA™5450 Series Windows- OX Slider (Double Glazed)

① FIXED HEAD 6" = 1'-0"

@ FIXED SILL 6" = 1'-0"

3 FIXED PANNING SILL 6" = 1'-0"

B INTERLOCKS 6" = 1'-0"

5 SLIDING SILL 6" = 1'-0"

6 SLIDING PANNING SILL 6" = 1'-0"

7 FIXED LEFT JAMB

9 SLIDING RIGHT JAMB