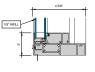

# AA™5450 Series Windows- Single Hung / Fixed Window (Double Glazed), with Male-Female Jamb

# AA<sup>™</sup> 5450 Series Windows- Single Hung / Fixed Window (Double Glazed), with Male-Female Jamb