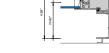

#### AA™5450 Series Windows- OX Slider (Double Glazed)

① FIXED HEAD 6" = 1'-0"

@ FIXED SILL 6" = 1'-0"

3 FIXED PANNING SILL 6" = 1'-0"

B INTERLOCKS 6" = 1'-0"

5 SLIDING SILL 6" = 1'-0"

6 SLIDING PANNING SILL 6" = 1'-0"

7 FIXED LEFT JAMB

9 SLIDING RIGHT JAMB