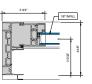

# AA™5450 Series Windows- Single Hung / Fixed Window (Double Glazed), with Male-Female Jamb

# AA<sup>™</sup> 5450 Series Windows- Single Hung / Fixed Window (Double Glazed), with Male-Female Jamb