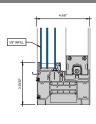

# AA™5450 Series Windows- Single Hung / Fixed Window (Double Glazed), with Male-Female Jamb

# AA<sup>™</sup> 5450 Series Windows- Single Hung / Fixed Window (Double Glazed), with Male-Female Jamb