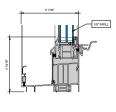

# AA™5450 Series Windows- Single Hung / Fixed Window (Triple Glazed), with Male-Female Jamb

SINGLE HUNG HEAD

SINGLE HUNG 15 Ib. SILL

9 SINGLE HUNG LOWER JAMB

② SINGLE HUNG HORIZONTAL

B SINGLE HUNG 15 ib. PANNING SILL

(0) SINGLE HUNG LOWER JAMB

3 SINGLE HUNG 10 lb. SILL

(7) SINGLE HUNG UPPER JAMB

4 SINGLE HUNG 10 Ib. PANNING SILL

8 SINGLE HUNG UPPER JAMB