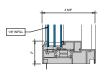

# AA™5450 Series Windows XOX Sliding Window (Double Glazed)









# AA <sup>™</sup>5450 Series Windows XOX Sliding Window (Triple Glazed)























# AA <sup>™</sup>5450 Series Windows Receptors, Sub-Sills, Anchors and Panning



#### AA ™5450 Series Windows Receptors, Sub-Sills, Anchors and Panning





(2) INTERIOR INSTALL RECEPTOR





4 INTERIOR INSTALL RECEPTOR

3 INTERIOR INSTALL RECEPTOR





6 INTERIOR INSTALL RECEPTOR





TINTERIOR INSTALL SUBSILL













# AA <sup>™</sup> 5450 Series Windows Receptors, Sub-Sills, Anchors and Panning















#### AA ™5450 Series Windows Fixed Window - Bevel Face (Double Glazed)









4 FIXED PANNING SILL.











# AA™5450 Series Windows Fixed Window-Bevel Face (Triple Glazed)







3 FIXED SILL 6" = 1'-0"



4 FIXED PANNING SILL 6" = 1'-0"



5 FIXED LEFT JAMB



6 INTERMEDIATE VERTICAL



MALE-FEMALE INTERMEDIATE
VERTICAL
6° = 1'-0"



® FIXED RIGHT JAMB. 6" = 1'-0"



# AA <sup>™</sup>5450 Series Windows Single Hung/Fixed Window - Bevel Face (Double Glazed) With Male-Female Jamb









3 SINGLE HUNG 10lb. SILL 6" = 1'-0"

4 SINGLE HUNG 10Ib PANNING SILL

















KAWNEER AN ARCONIC COMPANY

# AA ™5450 Series Windows Single Hung/Fixed Window - Bevel Face (Double Glazed) With Male-Female Jamb









③ FIXED PANNING SILL 6° = 1'.0°

3 FIXED LEFT JAMB

4 FIXED RIGHT JAMB















# AA™5450 Series Windows Single Hung/Fixed Window-Bevel Face (Triple Glazed) With Male-Female Jamb















8 SINGLE HUNG 15th. PANNING SILL



(7) SINGLE HUNG UPPER JAMB 6" = 1'-0"



8 SINGLE