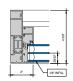

# AA™5450 Series Windows- Single Hung / Fixed Window (Triple Glazed), with Male-Female Jamb