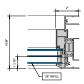

#### AA™5450 Series Windows- XX Slider (Double Glazed)

② SLIDING SILL 6" = 1'-0"

3 SLIDING PANNING SILL

4 SLIDING HEAD 6" = 1'-0"

SLIDING SILL 6" = 1'-0"

6 SLIDING PANNING SILL 6" = 1'-0"

3 SLIDING LEFT JAMB 6" = 1'-0"