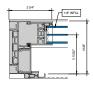

# AA <sup>™</sup>5450 Series Windows Receptors, Sub-Sills, Anchors and Panning

#### AA ™5450 Series Windows Receptors, Sub-Sills, Anchors and Panning

(2) INTERIOR INSTALL RECEPTOR

4 INTERIOR INSTALL RECEPTOR

3 INTERIOR INSTALL RECEPTOR

6 INTERIOR INSTALL RECEPTOR

TINTERIOR INSTALL SUBSILL

# AA <sup>™</sup> 5450 Series Windows Receptors, Sub-Sills, Anchors and Panning