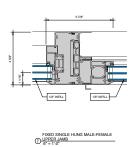

# AA™5450 Series Windows- Single Hung / Fixed Window (Double Glazed), with Male-Female Jamb

# AA<sup>™</sup> 5450 Series Windows- Single Hung / Fixed Window (Double Glazed), with Male-Female Jamb