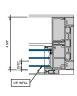

### AA™5450 Series Windows- Fixed Window (Double Glazed)

3 FIXED SILL 6" = 1'-0"

4 FIXED PANNING SILL

5 FIXED LEFT JAMB

6 INTERMEDIATE VERTICAL

7 FIXED RIGHT JAMB 6" = 1'-0"

MALE-FEMALE INTERMEDIATE

VERTICAL

6" = 1'-0"

4 FIXED PANNING SILL

6 FIXED LEFT JAMB

6 INTERMEDIATE VERTICAL

7 FIXED RIGHT JAMB

MALE-FEMALE INTERMEDIATE

| VERTICAL | 6° = 1'-0°