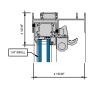

# AA™5450 Series Windows- Single Hung / Fixed Window (Double Glazed), with Male-Female Jamb

# AA<sup>™</sup> 5450 Series Windows- Single Hung / Fixed Window (Double Glazed), with Male-Female Jamb