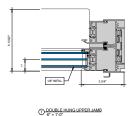

# AA™5450 Series Windows- Double Hung / Fixed Window (Double Glazed), with Male Female Jamb

DOUBLE HUNG HEAD (WITH AUTO LOCK)

6" = 1'-0"

DOUBLE HUNG 10 Ib. PANNING SILL

9 DOUBLE HUNG UPPER JAMB

DOUBLE HUNG HEAD (WITH SNAP

(2) LOCK)
6" = 1'.0"

DOUBLE HUNG 15 lb. SILL (WITH AUTO B) LOCK)
6° = 1'-0"

10 DOUBLE HUNG LOWER JAMB

3 DOUBLE HUNG HORIZONTAL

DOUBLE HUNG 15 Ib. PANNING SILL

(WITH SNAP LOCK)

6" = 11-0"

DOUBLE HUNG 10 lb. SILL (WITH AUTO

LOCK)

6\* = 1'.0\*

8 DOUBLE HUNG UPPER JAMB

1) DOUBLE HUNG LOWER JAMB 6" = 1'-0"