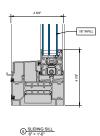

### AA™5450 Series Windows- Fixed Window (Double Glazed)

3 FIXED SILL 6" = 1'-0"

4 FIXED PANNING SILL

5 FIXED LEFT JAMB

6 INTERMEDIATE VERTICAL

7 FIXED RIGHT JAMB 6" = 1'-0"

MALE-FEMALE INTERMEDIATE

VERTICAL

6" = 1'-0"

4 FIXED PANNING SILL

6 FIXED LEFT JAMB

6 INTERMEDIATE VERTICAL

7 FIXED RIGHT JAMB

MALE-FEMALE INTERMEDIATE

| VERTICAL | 6° = 1'-0°