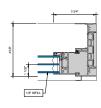

# AA™5450 Series Windows- Single Hung / Fixed Window (Triple Glazed), with Male-Female Jamb

# AA™5450 Series Windows- Single Hung / Fixed Window (Triple Glazed), with Male-Female Jamb

SINGLE HUNG HEAD

SINGLE HUNG 15 Ib. SILL

9 SINGLE HUNG LOWER JAMB

② SINGLE HUNG HORIZONTAL

B SINGLE HUNG 15 ib. PANNING SILL

(0) SINGLE HUNG LOWER JAMB

3 SINGLE HUNG 10 lb. SILL

(7) SINGLE HUNG UPPER JAMB

4 SINGLE HUNG 10 Ib. PANNING SILL

8 SINGLE HUNG UPPER JAMB