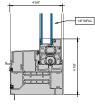

### AA™5450 Series Windows- Fixed Window (Double Glazed)

3 FIXED SILL 6" = 1'-0"

4 FIXED PANNING SILL

5 FIXED LEFT JAMB

6 INTERMEDIATE VERTICAL

7 FIXED RIGHT JAMB 6" = 1'-0"

MALE-FEMALE INTERMEDIATE

VERTICAL

6" = 1'-0"

4 FIXED PANNING SILL

6 FIXED LEFT JAMB

6 INTERMEDIATE VERTICAL

7 FIXED RIGHT JAMB

MALE-FEMALE INTERMEDIATE

| VERTICAL | 6° = 1'-0°