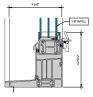

# AA™5450 Series Windows- Single Hung / Fixed Window (Triple Glazed), with Male-Female Jamb

SINGLE HUNG HEAD

SINGLE HUNG 15 Ib. SILL

9 SINGLE HUNG LOWER JAMB

② SINGLE HUNG HORIZONTAL

B SINGLE HUNG 15 ib. PANNING SILL

(0) SINGLE HUNG LOWER JAMB

3 SINGLE HUNG 10 lb. SILL

(7) SINGLE HUNG UPPER JAMB

4 SINGLE HUNG 10 Ib. PANNING SILL

8 SINGLE HUNG UPPER JAMB

# AA™5450 Series Windows- Single Hung / Fixed Window (Triple Glazed), with Male-Female Jamb