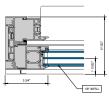

### AA™5450 Series Windows- Fixed Window (Double Glazed)

3 FIXED SILL 6" = 1'-0"

4 FIXED PANNING SILL

5 FIXED LEFT JAMB

6 INTERMEDIATE VERTICAL

7 FIXED RIGHT JAMB 6" = 1'-0"

MALE-FEMALE INTERMEDIATE

VERTICAL

6" = 1'-0"

4 FIXED PANNING SILL

6 FIXED LEFT JAMB

6 INTERMEDIATE VERTICAL

7 FIXED RIGHT JAMB

MALE-FEMALE INTERMEDIATE

| VERTICAL | 6° = 1'-0°