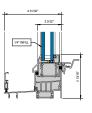

# AA™5450 Series Windows- Single Hung / Fixed Window (Triple Glazed), with Male-Female Jamb

SINGLE HUNG HEAD

SINGLE HUNG 15 Ib. SILL

9 SINGLE HUNG LOWER JAMB

② SINGLE HUNG HORIZONTAL

B SINGLE HUNG 15 ib. PANNING SILL

(0) SINGLE HUNG LOWER JAMB

3 SINGLE HUNG 10 lb. SILL

(7) SINGLE HUNG UPPER JAMB

4 SINGLE HUNG 10 Ib. PANNING SILL

8 SINGLE HUNG UPPER JAMB