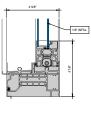

### OptiQ ® AA ® 5450 Series Windows

### AA™5450 Series Windows- Fixed Window (Double Glazed)

3 FIXED SILL 6" = 1'-0"

4 FIXED PANNING SILL

5 FIXED LEFT JAMB

6 INTERMEDIATE VERTICAL

7 FIXED RIGHT JAMB 6" = 1'-0"

MALE-FEMALE INTERMEDIATE

VERTICAL

6" = 1'-0"

4 FIXED PANNING SILL

6 FIXED LEFT JAMB

6 INTERMEDIATE VERTICAL

7 FIXED RIGHT JAMB

MALE-FEMALE INTERMEDIATE

| VERTICAL | 6° = 1'-0°