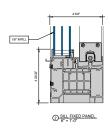

#### AA™5450 Series Windows- OX Slider (Double Glazed)

① FIXED HEAD 6" = 1'-0"

@ FIXED SILL 6" = 1'-0"

3 FIXED PANNING SILL 6" = 1'-0"

B INTERLOCKS 6" = 1'-0"

5 SLIDING SILL 6" = 1'-0"

6 SLIDING PANNING SILL 6" = 1'-0"

7 FIXED LEFT JAMB

9 SLIDING RIGHT JAMB