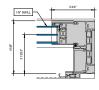

# AA <sup>™</sup>5450 Series Windows Receptors, Sub-Sills, Anchors and Panning

#### AA ™5450 Series Windows Receptors, Sub-Sills, Anchors and Panning

(2) INTERIOR INSTALL RECEPTOR

4 INTERIOR INSTALL RECEPTOR

3 INTERIOR INSTALL RECEPTOR

6 INTERIOR INSTALL RECEPTOR

TINTERIOR INSTALL SUBSILL

# AA <sup>™</sup> 5450 Series Windows Receptors, Sub-Sills, Anchors and Panning