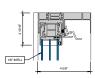

### AA™5450 Series Windows- Fixed Window (Double Glazed)

3 FIXED SILL 6" = 1'-0"

4 FIXED PANNING SILL

5 FIXED LEFT JAMB

6 INTERMEDIATE VERTICAL

7 FIXED RIGHT JAMB 6" = 1'-0"

MALE-FEMALE INTERMEDIATE

VERTICAL

6" = 1'-0"

4 FIXED PANNING SILL

6 FIXED LEFT JAMB

6 INTERMEDIATE VERTICAL

7 FIXED RIGHT JAMB

MALE-FEMALE INTERMEDIATE

| VERTICAL | 6° = 1'-0°