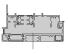

### AA™5450 Series Windows- Fixed Window (Double Glazed)

3 FIXED SILL 6" = 1'-0"

4 FIXED PANNING SILL

5 FIXED LEFT JAMB

6 INTERMEDIATE VERTICAL

7 FIXED RIGHT JAMB 6" = 1'-0"

MALE-FEMALE INTERMEDIATE

VERTICAL

6" = 1'-0"

4 FIXED PANNING SILL

6 FIXED LEFT JAMB

6 INTERMEDIATE VERTICAL

7 FIXED RIGHT JAMB

MALE-FEMALE INTERMEDIATE

| VERTICAL | 6° = 1'-0°