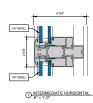

### AA™5450 Series Windows- Fixed Window (Double Glazed)

3 FIXED SILL 6" = 1'-0"

4 FIXED PANNING SILL

5 FIXED LEFT JAMB

6 INTERMEDIATE VERTICAL

7 FIXED RIGHT JAMB 6" = 1'-0"

MALE-FEMALE INTERMEDIATE

VERTICAL

6" = 1'-0"

4 FIXED PANNING SILL

6 FIXED LEFT JAMB

6 INTERMEDIATE VERTICAL

7 FIXED RIGHT JAMB

MALE-FEMALE INTERMEDIATE

| VERTICAL | 6° = 1'-0°