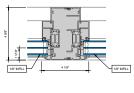

# AA™5450 Series Windows- Single Hung / Fixed Window (Double Glazed), with Male-Female Jamb

# AA<sup>™</sup> 5450 Series Windows- Single Hung / Fixed Window (Double Glazed), with Male-Female Jamb