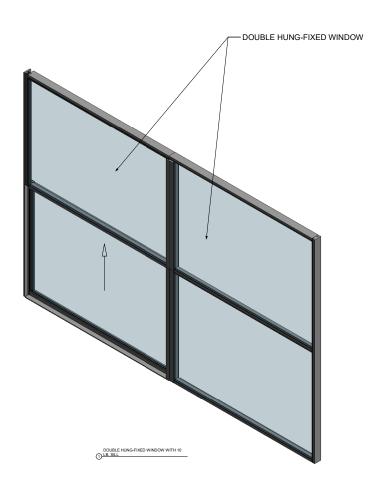

# AA<sup>™</sup>5450 Series Windows- Double Hung / Fixed Window (Double Glazed), with Male Female Jamb