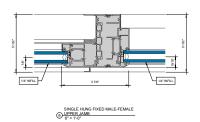

# AA™5450 Series Windows- Single Hung / Fixed Window (Double Glazed), with Male-Female Jamb

# AA<sup>™</sup> 5450 Series Windows- Single Hung / Fixed Window (Double Glazed), with Male-Female Jamb