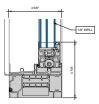

#### AA ™5450 Series Windows Fixed Window - Bevel Face (Double Glazed)

4 FIXED PANNING SILL.