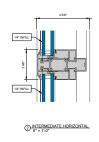

### AA™5450 Series Windows- Fixed Window (Double Glazed)

3 FIXED SILL 6" = 1'-0"

4 FIXED PANNING SILL

5 FIXED LEFT JAMB

6 INTERMEDIATE VERTICAL

7 FIXED RIGHT JAMB 6" = 1'-0"

MALE-FEMALE INTERMEDIATE

VERTICAL

6" = 1'-0"

4 FIXED PANNING SILL

6 FIXED LEFT JAMB

6 INTERMEDIATE VERTICAL

7 FIXED RIGHT JAMB

MALE-FEMALE INTERMEDIATE

| VERTICAL | 6° = 1'-0°