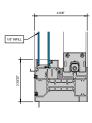

# AA™5450 Series Windows- Single Hung / Fixed Window (Double Glazed), with Male-Female Jamb

# AA<sup>™</sup> 5450 Series Windows- Single Hung / Fixed Window (Double Glazed), with Male-Female Jamb