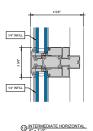

# AA™5450 Series Windows- Single Hung / Fixed Window (Triple Glazed), with Male-Female Jamb

SINGLE HUNG HEAD

SINGLE HUNG 15 Ib. SILL

9 SINGLE HUNG LOWER JAMB

② SINGLE HUNG HORIZONTAL

B SINGLE HUNG 15 ib. PANNING SILL

(0) SINGLE HUNG LOWER JAMB

3 SINGLE HUNG 10 lb. SILL

(7) SINGLE HUNG UPPER JAMB

4 SINGLE HUNG 10 Ib. PANNING SILL

8 SINGLE HUNG UPPER JAMB