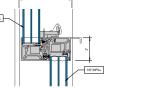

### AA™5450 Series Windows- Fixed Window (Double Glazed)

3 FIXED SILL 6" = 1'-0"

4 FIXED PANNING SILL

5 FIXED LEFT JAMB

6 INTERMEDIATE VERTICAL

7 FIXED RIGHT JAMB 6" = 1'-0"

MALE-FEMALE INTERMEDIATE

VERTICAL

6" = 1'-0"

4 FIXED PANNING SILL

6 FIXED LEFT JAMB

6 INTERMEDIATE VERTICAL

7 FIXED RIGHT JAMB

MALE-FEMALE INTERMEDIATE

| VERTICAL | 6° = 1'-0°