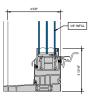

#### AA™5450 Series Windows- XX Slider (Double Glazed)

② SLIDING SILL 6" = 1'-0"

3 SLIDING PANNING SILL

4 SLIDING HEAD 6" = 1'-0"

SLIDING SILL 6" = 1'-0"

6 SLIDING PANNING SILL 6" = 1'-0"

3 SLIDING LEFT JAMB 6" = 1'-0"