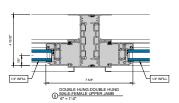

# AA™5450 Series Windows- Double Hung / Fixed Window (Double Glazed), with Male Female Jamb

DOUBLE HUNG HEAD (WITH AUTO LOCK)

6" = 1'-0"

DOUBLE HUNG 10 Ib. PANNING SILL

9 DOUBLE HUNG UPPER JAMB

DOUBLE HUNG HEAD (WITH SNAP

(2) LOCK)
6" = 1'.0"

DOUBLE HUNG 15 lb. SILL (WITH AUTO B) LOCK)
6° = 1'-0"

10 DOUBLE HUNG LOWER JAMB

3 DOUBLE HUNG HORIZONTAL

DOUBLE HUNG 15 Ib. PANNING SILL

(WITH SNAP LOCK)

6" = 11-0"

DOUBLE HUNG 10 lb. SILL (WITH AUTO

LOCK)

6\* = 1'.0\*

8 DOUBLE HUNG UPPER JAMB

1) DOUBLE HUNG LOWER JAMB 6" = 1'-0"

# AA<sup>™</sup>5450 Series Windows- Double Hung / Fixed Window (Double Glazed), with Male Female Jamb