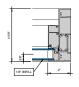

# AA™5450 Series Windows- Single Hung / Fixed Window (Triple Glazed), with Male-Female Jamb

SINGLE HUNG HEAD

SINGLE HUNG 15 Ib. SILL

9 SINGLE HUNG LOWER JAMB

② SINGLE HUNG HORIZONTAL

B SINGLE HUNG 15 ib. PANNING SILL

(0) SINGLE HUNG LOWER JAMB

3 SINGLE HUNG 10 lb. SILL

(7) SINGLE HUNG UPPER JAMB

4 SINGLE HUNG 10 Ib. PANNING SILL

8 SINGLE HUNG UPPER JAMB