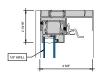

### AA™5450 Series Windows- Fixed Window (Double Glazed)

3 FIXED SILL 6" = 1'-0"

4 FIXED PANNING SILL

5 FIXED LEFT JAMB

6 INTERMEDIATE VERTICAL

7 FIXED RIGHT JAMB 6" = 1'-0"

MALE-FEMALE INTERMEDIATE

VERTICAL

6" = 1'-0"

4 FIXED PANNING SILL

6 FIXED LEFT JAMB

6 INTERMEDIATE VERTICAL

7 FIXED RIGHT JAMB

MALE-FEMALE INTERMEDIATE

| VERTICAL | 6° = 1'-0°