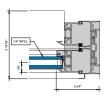

### AA™5450 Series Windows- Fixed Window (Double Glazed)

3 FIXED SILL 6" = 1'-0"

4 FIXED PANNING SILL

5 FIXED LEFT JAMB

6 INTERMEDIATE VERTICAL

7 FIXED RIGHT JAMB 6" = 1'-0"

MALE-FEMALE INTERMEDIATE

VERTICAL

6" = 1'-0"

4 FIXED PANNING SILL

6 FIXED LEFT JAMB

6 INTERMEDIATE VERTICAL

7 FIXED RIGHT JAMB

MALE-FEMALE INTERMEDIATE

| VERTICAL | 6° = 1'-0°