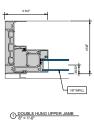

# AA™5450 Series Windows- Double Hung / Fixed Window (Double Glazed), with Male Female Jamb

DOUBLE HUNG HEAD (WITH AUTO LOCK)

6" = 1'-0"

DOUBLE HUNG 10 Ib. PANNING SILL

9 DOUBLE HUNG UPPER JAMB

DOUBLE HUNG HEAD (WITH SNAP

(2) LOCK)
6" = 1'.0"

DOUBLE HUNG 15 lb. SILL (WITH AUTO B) LOCK)
6° = 1'-0"

10 DOUBLE HUNG LOWER JAMB

3 DOUBLE HUNG HORIZONTAL

DOUBLE HUNG 15 Ib. PANNING SILL

(WITH SNAP LOCK)

6" = 11-0"

DOUBLE HUNG 10 lb. SILL (WITH AUTO

LOCK)

6\* = 1'.0\*

8 DOUBLE HUNG UPPER JAMB

1) DOUBLE HUNG LOWER JAMB 6" = 1'-0"