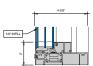

# AA™5450 Series Windows- Single Hung / Fixed Window (Double Glazed), with Male-Female Jamb

# AA<sup>™</sup> 5450 Series Windows- Single Hung / Fixed Window (Double Glazed), with Male-Female Jamb

# AA™5450 Series Windows- Single Hung / Fixed Window (Triple Glazed), with Male-Female Jamb

SINGLE HUNG HEAD

SINGLE HUNG 15 Ib. SILL

9 SINGLE HUNG LOWER JAMB

② SINGLE HUNG HORIZONTAL

B SINGLE HUNG 15 ib. PANNING SILL

(0) SINGLE HUNG LOWER JAMB

3 SINGLE HUNG 10 lb. SILL

(7) SINGLE HUNG UPPER JAMB

4 SINGLE HUNG 10 Ib. PANNING SILL

8 SINGLE HUNG UPPER JAMB