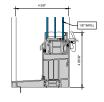

### OptiQ ® AA ® 5450 Series Windows

### AA™5450 Series Windows- Fixed Window (Double Glazed)

3 FIXED SILL 6" = 1'-0"

4 FIXED PANNING SILL

5 FIXED LEFT JAMB

6 INTERMEDIATE VERTICAL

7 FIXED RIGHT JAMB 6" = 1'-0"

MALE-FEMALE INTERMEDIATE

VERTICAL

6" = 1'-0"

4 FIXED PANNING SILL

6 FIXED LEFT JAMB

6 INTERMEDIATE VERTICAL

7 FIXED RIGHT JAMB

MALE-FEMALE INTERMEDIATE

| VERTICAL | 6° = 1'-0°