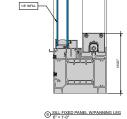

### AA™5450 Series Windows- Fixed Window (Double Glazed)

3 FIXED SILL 6" = 1'-0"

4 FIXED PANNING SILL

5 FIXED LEFT JAMB

6 INTERMEDIATE VERTICAL

7 FIXED RIGHT JAMB 6" = 1'-0"

MALE-FEMALE INTERMEDIATE

VERTICAL

6" = 1'-0"

4 FIXED PANNING SILL

6 FIXED LEFT JAMB

6 INTERMEDIATE VERTICAL

7 FIXED RIGHT JAMB

MALE-FEMALE INTERMEDIATE

| VERTICAL | 6° = 1'-0°