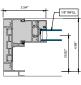

# AA <sup>™</sup>5450 Series Windows Single Hung/Fixed Window - Bevel Face (Double Glazed) With Male-Female Jamb

3 SINGLE HUNG 10lb. SILL 6" = 1'-0"

4 SINGLE HUNG 10Ib PANNING SILL

KAWNEER AN ARCONIC COMPANY

# AA ™5450 Series Windows Single Hung/Fixed Window - Bevel Face (Double Glazed) With Male-Female Jamb

③ FIXED PANNING SILL 6° = 1'.0°

3 FIXED LEFT JAMB

4 FIXED RIGHT JAMB