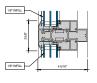

### AA™5450 Series Windows- Fixed Window (Double Glazed)

3 FIXED SILL 6" = 1'-0"

4 FIXED PANNING SILL

5 FIXED LEFT JAMB

6 INTERMEDIATE VERTICAL

7 FIXED RIGHT JAMB 6" = 1'-0"

MALE-FEMALE INTERMEDIATE

VERTICAL

6" = 1'-0"

4 FIXED PANNING SILL

6 FIXED LEFT JAMB

6 INTERMEDIATE VERTICAL

7 FIXED RIGHT JAMB

MALE-FEMALE INTERMEDIATE

| VERTICAL | 6° = 1'-0°