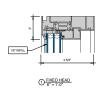

### AA™5450 Series Windows- Fixed Window (Double Glazed)

3 FIXED SILL 6" = 1'-0"

4 FIXED PANNING SILL

5 FIXED LEFT JAMB

6 INTERMEDIATE VERTICAL

7 FIXED RIGHT JAMB 6" = 1'-0"

MALE-FEMALE INTERMEDIATE

VERTICAL

6" = 1'-0"

4 FIXED PANNING SILL

6 FIXED LEFT JAMB

6 INTERMEDIATE VERTICAL

7 FIXED RIGHT JAMB

MALE-FEMALE INTERMEDIATE

| VERTICAL | 6° = 1'-0°