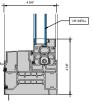

#### AA™5450 Series Windows- Single Hung / Fixed Tri-Lite Window (Double Glazed)

### AA™5450 Series Windows- Single Hung / Fixed Tri-Lite Window (Double Glazed)

SINGLE HUNG LOWER JAMB

2 SINGLE HUNG LOWER JAMB