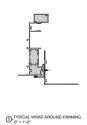

### AA™5450 Series Windows- Fixed Window (Double Glazed)

3 FIXED SILL 6" = 1'-0"

4 FIXED PANNING SILL

5 FIXED LEFT JAMB

6 INTERMEDIATE VERTICAL

7 FIXED RIGHT JAMB 6" = 1'-0"

MALE-FEMALE INTERMEDIATE

VERTICAL

6" = 1'-0"

4 FIXED PANNING SILL

6 FIXED LEFT JAMB

6 INTERMEDIATE VERTICAL

7 FIXED RIGHT JAMB

MALE-FEMALE INTERMEDIATE

| VERTICAL | 6° = 1'-0°