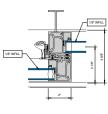

# AA™5450 Series Windows- Single Hung / Fixed Window (Triple Glazed), with Male-Female Jamb

SINGLE HUNG HEAD

SINGLE HUNG 15 Ib. SILL

9 SINGLE HUNG LOWER JAMB

② SINGLE HUNG HORIZONTAL

B SINGLE HUNG 15 ib. PANNING SILL

(0) SINGLE HUNG LOWER JAMB

3 SINGLE HUNG 10 lb. SILL

(7) SINGLE HUNG UPPER JAMB

4 SINGLE HUNG 10 Ib. PANNING SILL

8 SINGLE HUNG UPPER JAMB