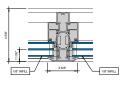

### AA™5450 Series Windows- Fixed Window (Double Glazed)

3 FIXED SILL 6" = 1'-0"

4 FIXED PANNING SILL

5 FIXED LEFT JAMB

6 INTERMEDIATE VERTICAL

7 FIXED RIGHT JAMB 6" = 1'-0"

MALE-FEMALE INTERMEDIATE

VERTICAL

6" = 1'-0"

4 FIXED PANNING SILL

6 FIXED LEFT JAMB

6 INTERMEDIATE VERTICAL

7 FIXED RIGHT JAMB

MALE-FEMALE INTERMEDIATE

| VERTICAL | 6° = 1'-0°