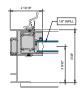

### AA™5450 Series Windows- Fixed Window (Double Glazed)

3 FIXED SILL 6" = 1'-0"

4 FIXED PANNING SILL

5 FIXED LEFT JAMB

6 INTERMEDIATE VERTICAL

7 FIXED RIGHT JAMB 6" = 1'-0"

MALE-FEMALE INTERMEDIATE

VERTICAL

6" = 1'-0"

4 FIXED PANNING SILL

6 FIXED LEFT JAMB

6 INTERMEDIATE VERTICAL

7 FIXED RIGHT JAMB

MALE-FEMALE INTERMEDIATE

| VERTICAL | 6° = 1'-0°