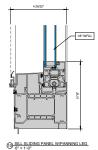

# AA™5450 Series Windows- Single Hung / Fixed Window (Double Glazed), with Male-Female Jamb

# AA<sup>™</sup> 5450 Series Windows- Single Hung / Fixed Window (Double Glazed), with Male-Female Jamb