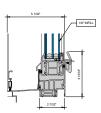

# AA<sup>™</sup> 5450 Series Windows- Double Hung / Fixed Window (Triple Glazed), with Male- Female Jamb

DOUBLE HUNG HEAD (WITH AUTO

DOUBLE HUNG HEAD (WITH SNAP

(2) LOCK)
(6" = 1":0"

3 DOUBLE HUNG HORIZONTAL

⊕ DOUBLE HUNG 10 lb. SILL 6" = 1'-0"

S DOUBLE HUNG 10 lb. PANNING SILL

6 DOUBLE HUNG 15 lb. SILL

O DOUBLE HUNG 15 lb. PANNING SILL

B DOUBLE HUNG UPPER JAMB
 6" = 1'-0"

DOUBLE HUNG UPPER JAMB
 6" = 1'-0"

10 DOUBLE HUNG LOWER JAMB 6" = 1'-0"

DOUBLE HUNG LOWER JAMB

# AA<sup>™</sup>5450 Series Windows- Double Hung / Fixed Window (Triple Glazed), with Male- Female Jamb