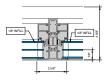

#### AA™5450 Series Windows- XX Slider (Double Glazed)

② SLIDING SILL 6" = 1'-0"

3 SLIDING PANNING SILL

4 SLIDING HEAD 6" = 1'-0"

SLIDING SILL 6" = 1'-0"

6 SLIDING PANNING SILL 6" = 1'-0"

3 SLIDING LEFT JAMB 6" = 1'-0"