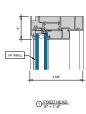

### AA™5450 Series Windows- Fixed Window (Double Glazed)

3 FIXED SILL 6" = 1'-0"

4 FIXED PANNING SILL

5 FIXED LEFT JAMB

6 INTERMEDIATE VERTICAL

7 FIXED RIGHT JAMB 6" = 1'-0"

MALE-FEMALE INTERMEDIATE

VERTICAL

6" = 1'-0"

4 FIXED PANNING SILL

6 FIXED LEFT JAMB

6 INTERMEDIATE VERTICAL

7 FIXED RIGHT JAMB

MALE-FEMALE INTERMEDIATE

| VERTICAL | 6° = 1'-0°