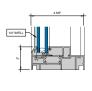

### AA™5450 Series Windows- Fixed Window (Double Glazed)

3 FIXED SILL 6" = 1'-0"

4 FIXED PANNING SILL

5 FIXED LEFT JAMB

6 INTERMEDIATE VERTICAL

7 FIXED RIGHT JAMB 6" = 1'-0"

MALE-FEMALE INTERMEDIATE

VERTICAL

6" = 1'-0"

4 FIXED PANNING SILL

6 FIXED LEFT JAMB

6 INTERMEDIATE VERTICAL

7 FIXED RIGHT JAMB

MALE-FEMALE INTERMEDIATE

| VERTICAL | 6° = 1'-0°