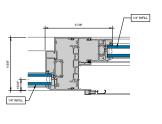

# AA <sup>™</sup>5450 Series Windows Receptors, Sub-Sills, Anchors and Panning

#### AA ™5450 Series Windows Receptors, Sub-Sills, Anchors and Panning

(2) INTERIOR INSTALL RECEPTOR

4 INTERIOR INSTALL RECEPTOR

3 INTERIOR INSTALL RECEPTOR

6 INTERIOR INSTALL RECEPTOR

TINTERIOR INSTALL SUBSILL

# AA <sup>™</sup> 5450 Series Windows Receptors, Sub-Sills, Anchors and Panning