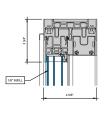

# AA <sup>™</sup>5450 Series Windows Receptors, Sub-Sills, Anchors and Panning

#### AA ™5450 Series Windows Receptors, Sub-Sills, Anchors and Panning

(2) INTERIOR INSTALL RECEPTOR

4 INTERIOR INSTALL RECEPTOR

3 INTERIOR INSTALL RECEPTOR

6 INTERIOR INSTALL RECEPTOR

TINTERIOR INSTALL SUBSILL

# AA <sup>™</sup> 5450 Series Windows Receptors, Sub-Sills, Anchors and Panning