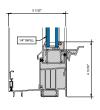

# AA™5450 Series Windows- Single Hung / Fixed Window (Triple Glazed), with Male-Female Jamb

SINGLE HUNG HEAD

SINGLE HUNG 15 Ib. SILL

9 SINGLE HUNG LOWER JAMB

② SINGLE HUNG HORIZONTAL

B SINGLE HUNG 15 ib. PANNING SILL

(0) SINGLE HUNG LOWER JAMB

3 SINGLE HUNG 10 lb. SILL

(7) SINGLE HUNG UPPER JAMB

4 SINGLE HUNG 10 Ib. PANNING SILL

8 SINGLE HUNG UPPER JAMB

# AA™5450 Series Windows- Single Hung / Fixed Window (Triple Glazed), with Male-Female Jamb