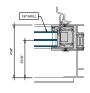

### OptiQ ® AA ® 5450 Series Windows

### AA™5450 Series Windows- Fixed Window (Double Glazed)

3 FIXED SILL 6" = 1'-0"

4 FIXED PANNING SILL

5 FIXED LEFT JAMB

6 INTERMEDIATE VERTICAL

7 FIXED RIGHT JAMB 6" = 1'-0"

MALE-FEMALE INTERMEDIATE

VERTICAL

6" = 1'-0"

4 FIXED PANNING SILL

6 FIXED LEFT JAMB

6 INTERMEDIATE VERTICAL

7 FIXED RIGHT JAMB

MALE-FEMALE INTERMEDIATE

| VERTICAL | 6° = 1'-0°