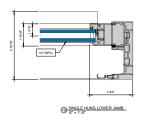

# AA™5450 Series Windows- Single Hung / Fixed Window (Triple Glazed), with Male-Female Jamb

SINGLE HUNG HEAD

SINGLE HUNG 15 Ib. SILL

9 SINGLE HUNG LOWER JAMB

② SINGLE HUNG HORIZONTAL

B SINGLE HUNG 15 ib. PANNING SILL

(0) SINGLE HUNG LOWER JAMB

3 SINGLE HUNG 10 lb. SILL

(7) SINGLE HUNG UPPER JAMB

4 SINGLE HUNG 10 Ib. PANNING SILL

8 SINGLE HUNG UPPER JAMB