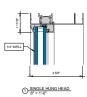

# AA™5450 Series Windows- Single Hung / Fixed Window (Triple Glazed), with Male-Female Jamb

SINGLE HUNG HEAD

SINGLE HUNG 15 Ib. SILL

9 SINGLE HUNG LOWER JAMB

② SINGLE HUNG HORIZONTAL

B SINGLE HUNG 15 ib. PANNING SILL

(0) SINGLE HUNG LOWER JAMB

3 SINGLE HUNG 10 lb. SILL

(7) SINGLE HUNG UPPER JAMB

4 SINGLE HUNG 10 Ib. PANNING SILL

8 SINGLE HUNG UPPER JAMB