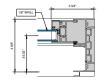

### AA™5450 Series Windows- Fixed Window (Double Glazed)

3 FIXED SILL 6" = 1'-0"

4 FIXED PANNING SILL

5 FIXED LEFT JAMB

6 INTERMEDIATE VERTICAL

7 FIXED RIGHT JAMB 6" = 1'-0"

MALE-FEMALE INTERMEDIATE

VERTICAL

6" = 1'-0"

4 FIXED PANNING SILL

6 FIXED LEFT JAMB

6 INTERMEDIATE VERTICAL

7 FIXED RIGHT JAMB

MALE-FEMALE INTERMEDIATE

| VERTICAL | 6° = 1'-0°