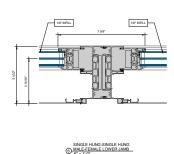

# AA™5450 Series Windows- Single Hung / Fixed Window (Triple Glazed), with Male-Female Jamb

SINGLE HUNG HEAD

SINGLE HUNG 15 Ib. SILL

9 SINGLE HUNG LOWER JAMB

② SINGLE HUNG HORIZONTAL

B SINGLE HUNG 15 ib. PANNING SILL

(0) SINGLE HUNG LOWER JAMB

3 SINGLE HUNG 10 lb. SILL

(7) SINGLE HUNG UPPER JAMB

4 SINGLE HUNG 10 Ib. PANNING SILL

8 SINGLE HUNG UPPER JAMB