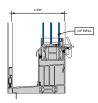

### AA™5450 Series Windows- Fixed Window (Double Glazed)

3 FIXED SILL 6" = 1'-0"

4 FIXED PANNING SILL

5 FIXED LEFT JAMB

6 INTERMEDIATE VERTICAL

7 FIXED RIGHT JAMB 6" = 1'-0"

MALE-FEMALE INTERMEDIATE

VERTICAL

6" = 1'-0"

4 FIXED PANNING SILL

6 FIXED LEFT JAMB

6 INTERMEDIATE VERTICAL

7 FIXED RIGHT JAMB

MALE-FEMALE INTERMEDIATE

| VERTICAL | 6° = 1'-0°