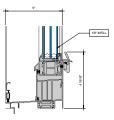

### AA™5450 Series Windows- Fixed Window (Double Glazed)

3 FIXED SILL 6" = 1'-0"

4 FIXED PANNING SILL

5 FIXED LEFT JAMB

6 INTERMEDIATE VERTICAL

7 FIXED RIGHT JAMB 6" = 1'-0"

MALE-FEMALE INTERMEDIATE

VERTICAL

6" = 1'-0"

4 FIXED PANNING SILL

6 FIXED LEFT JAMB

6 INTERMEDIATE VERTICAL

7 FIXED RIGHT JAMB

MALE-FEMALE INTERMEDIATE

| VERTICAL | 6° = 1'-0°