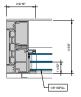

# AA™5450 Series Windows- Double Hung / Fixed Window (Double Glazed), with Male Female Jamb

DOUBLE HUNG HEAD (WITH AUTO LOCK)

6" = 1'-0"

DOUBLE HUNG 10 Ib. PANNING SILL

9 DOUBLE HUNG UPPER JAMB

DOUBLE HUNG HEAD (WITH SNAP

(2) LOCK)
6" = 1'.0"

DOUBLE HUNG 15 lb. SILL (WITH AUTO B) LOCK)
6° = 1'-0"

10 DOUBLE HUNG LOWER JAMB

3 DOUBLE HUNG HORIZONTAL

DOUBLE HUNG 15 Ib. PANNING SILL

(WITH SNAP LOCK)

6" = 11-0"

DOUBLE HUNG 10 lb. SILL (WITH AUTO

LOCK)

6\* = 1'.0\*

8 DOUBLE HUNG UPPER JAMB

1) DOUBLE HUNG LOWER JAMB 6" = 1'-0"

# AA<sup>™</sup>5450 Series Windows- Double Hung / Fixed Window (Double Glazed), with Male Female Jamb