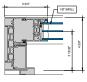

# AA™5450 Series Windows- Single Hung / Fixed Window (Double Glazed), with Male-Female Jamb

# AA<sup>™</sup> 5450 Series Windows- Single Hung / Fixed Window (Double Glazed), with Male-Female Jamb