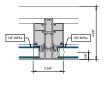

# AA™5450 Series Windows- Single Hung / Fixed Window (Triple Glazed), with Male-Female Jamb