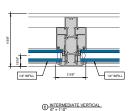

### AA™5450 Series Windows- Fixed Window (Double Glazed)

3 FIXED SILL 6" = 1'-0"

4 FIXED PANNING SILL

5 FIXED LEFT JAMB

6 INTERMEDIATE VERTICAL

7 FIXED RIGHT JAMB 6" = 1'-0"

MALE-FEMALE INTERMEDIATE

VERTICAL

6" = 1'-0"

4 FIXED PANNING SILL

6 FIXED LEFT JAMB

6 INTERMEDIATE VERTICAL

7 FIXED RIGHT JAMB

MALE-FEMALE INTERMEDIATE

| VERTICAL | 6° = 1'-0°