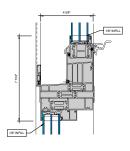

### OptiQ ® AA ® 5450 Series Windows

### AA™5450 Series Windows- Fixed Window (Double Glazed)

3 FIXED SILL 6" = 1'-0"

4 FIXED PANNING SILL

5 FIXED LEFT JAMB

6 INTERMEDIATE VERTICAL

7 FIXED RIGHT JAMB 6" = 1'-0"

MALE-FEMALE INTERMEDIATE

VERTICAL

6" = 1'-0"

4 FIXED PANNING SILL

6 FIXED LEFT JAMB

6 INTERMEDIATE VERTICAL

7 FIXED RIGHT JAMB

MALE-FEMALE INTERMEDIATE

| VERTICAL | 6° = 1'-0°