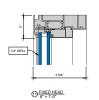

# AA™5450 Series Windows- Single Hung / Fixed Window (Triple Glazed), with Male-Female Jamb

SINGLE HUNG HEAD

SINGLE HUNG 15 Ib. SILL

9 SINGLE HUNG LOWER JAMB

② SINGLE HUNG HORIZONTAL

B SINGLE HUNG 15 ib. PANNING SILL

(0) SINGLE HUNG LOWER JAMB

3 SINGLE HUNG 10 lb. SILL

(7) SINGLE HUNG UPPER JAMB

4 SINGLE HUNG 10 Ib. PANNING SILL

8 SINGLE HUNG UPPER JAMB