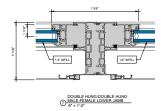

# AA™5450 Series Windows- Double Hung / Fixed Window (Double Glazed), with Male Female Jamb

DOUBLE HUNG HEAD (WITH AUTO LOCK)

6" = 1'-0"

DOUBLE HUNG 10 Ib. PANNING SILL

9 DOUBLE HUNG UPPER JAMB

DOUBLE HUNG HEAD (WITH SNAP

(2) LOCK)
6" = 1'.0"

DOUBLE HUNG 15 lb. SILL (WITH AUTO B) LOCK)
6° = 1'-0"

10 DOUBLE HUNG LOWER JAMB

3 DOUBLE HUNG HORIZONTAL

DOUBLE HUNG 15 Ib. PANNING SILL

(WITH SNAP LOCK)

6" = 11-0"

DOUBLE HUNG 10 lb. SILL (WITH AUTO

LOCK)

6\* = 1'.0\*

8 DOUBLE HUNG UPPER JAMB

1) DOUBLE HUNG LOWER JAMB 6" = 1'-0"

# AA<sup>™</sup>5450 Series Windows- Double Hung / Fixed Window (Double Glazed), with Male Female Jamb