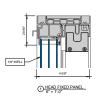

#### AA™5450 Series Windows- Double Hung / Fixed Tri-Lite Window (Double Glazed)

1) FIXED PANNING SILL

10 FIXED SILL 6" = 1'-0"

9 DOUBLE HUNG 15 lb. PANNING SILL

555 Guthridge Ct. Technology Park/Atlanta Norcross, GA 30092 USA Tel: + 1 770 449 5555

#### AA<sup>™</sup>5450 Series Windows- Double Hung / Fixed Tri-Lite Window (Double Glazed)

5 DOUBLE HUNG LOWER JAMB

6 DOUBLE HUNG LOWER JAMB