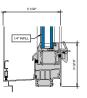

### OptiQ ® AA ® 5450 Series Windows

### AA™5450 Series Windows- Fixed Window (Double Glazed)

3 FIXED SILL 6" = 1'-0"

4 FIXED PANNING SILL

5 FIXED LEFT JAMB

6 INTERMEDIATE VERTICAL

7 FIXED RIGHT JAMB 6" = 1'-0"

MALE-FEMALE INTERMEDIATE

VERTICAL

6" = 1'-0"

4 FIXED PANNING SILL

6 FIXED LEFT JAMB

6 INTERMEDIATE VERTICAL

7 FIXED RIGHT JAMB

MALE-FEMALE INTERMEDIATE

| VERTICAL | 6° = 1'-0°