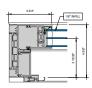

#### AA™5450 Series Windows- OX Slider (Double Glazed)

① FIXED HEAD 6" = 1'-0"

@ FIXED SILL 6" = 1'-0"

3 FIXED PANNING SILL 6" = 1'-0"

B INTERLOCKS 6" = 1'-0"

5 SLIDING SILL 6" = 1'-0"

6 SLIDING PANNING SILL 6" = 1'-0"

7 FIXED LEFT JAMB

9 SLIDING RIGHT JAMB