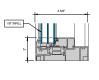

### AA™5450 Series Windows- Fixed Window (Double Glazed)

3 FIXED SILL 6" = 1'-0"

4 FIXED PANNING SILL

5 FIXED LEFT JAMB

6 INTERMEDIATE VERTICAL

7 FIXED RIGHT JAMB 6" = 1'-0"

MALE-FEMALE INTERMEDIATE

VERTICAL

6" = 1'-0"

4 FIXED PANNING SILL

6 FIXED LEFT JAMB

6 INTERMEDIATE VERTICAL

7 FIXED RIGHT JAMB

MALE-FEMALE INTERMEDIATE

| VERTICAL | 6° = 1'-0°