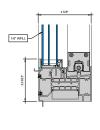

#### AA™5450 Series Windows- XX Slider (Double Glazed)

② SLIDING SILL 6" = 1'-0"

3 SLIDING PANNING SILL

4 SLIDING HEAD 6" = 1'-0"

SLIDING SILL 6" = 1'-0"

6 SLIDING PANNING SILL 6" = 1'-0"

3 SLIDING LEFT JAMB 6" = 1'-0"