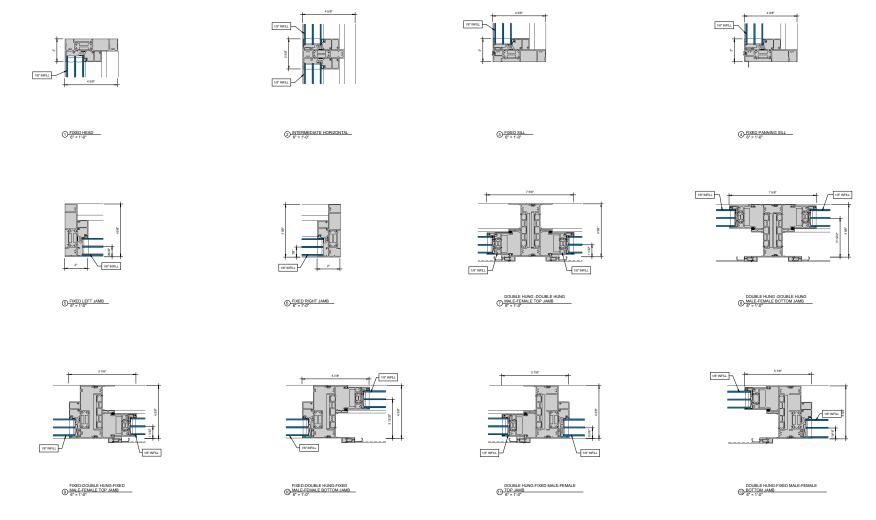

### AA™5450 Series Windows- Fixed Window (Double Glazed)

3 FIXED SILL 6" = 1'-0"

4 FIXED PANNING SILL

5 FIXED LEFT JAMB

6 INTERMEDIATE VERTICAL

7 FIXED RIGHT JAMB 6" = 1'-0"

MALE-FEMALE INTERMEDIATE

VERTICAL

6" = 1'-0"

4 FIXED PANNING SILL

6 FIXED LEFT JAMB

6 INTERMEDIATE VERTICAL

7 FIXED RIGHT JAMB

MALE-FEMALE INTERMEDIATE

| VERTICAL | 6° = 1'-0°

# AA™5450 Series Windows- Single Hung / Fixed Window (Triple Glazed), with Male-Female Jamb

SINGLE HUNG HEAD

SINGLE HUNG 15 Ib. SILL

9 SINGLE HUNG LOWER JAMB

② SINGLE HUNG HORIZONTAL

B SINGLE HUNG 15 ib. PANNING SILL

(0) SINGLE HUNG LOWER JAMB

3 SINGLE HUNG 10 lb. SILL

(7) SINGLE HUNG UPPER JAMB

4 SINGLE HUNG 10 Ib. PANNING SILL

8 SINGLE HUNG UPPER JAMB

# AA™5450 Series Windows- Double Hung / Fixed Window (Double Glazed), with Male Female Jamb

DOUBLE HUNG HEAD (WITH AUTO LOCK)

6" = 1'-0"

DOUBLE HUNG 10 Ib. PANNING SILL

9 DOUBLE HUNG UPPER JAMB

DOUBLE HUNG HEAD (WITH SNAP

(2) LOCK)
6" = 1'.0"

DOUBLE HUNG 15 lb. SILL (WITH AUTO B) LOCK)
6° = 1'-0"

10 DOUBLE HUNG LOWER JAMB

3 DOUBLE HUNG HORIZONTAL

DOUBLE HUNG 15 Ib. PANNING SILL

(WITH SNAP LOCK)

6" = 11-0"

DOUBLE HUNG 10 lb. SILL (WITH AUTO

LOCK)

6\* = 1'.0\*

8 DOUBLE HUNG UPPER JAMB

1) DOUBLE HUNG LOWER JAMB 6" = 1'-0"

# AA<sup>™</sup>5450 Series Windows- Double Hung / Fixed Window (Double Glazed), with Male Female Jamb

# AA<sup>™</sup> 5450 Series Windows- Double Hung / Fixed Window (Triple Glazed), with Male- Female Jamb

DOUBLE HUNG HEAD (WITH AUTO

DOUBLE HUNG HEAD (WITH SNAP

(2) LOCK)
(6" = 1":0"

3 DOUBLE HUNG HORIZONTAL

⊕ DOUBLE HUNG 10 lb. SILL 6" = 1'-0"

S DOUBLE HUNG 10 lb. PANNING SILL

6 DOUBLE HUNG 15 lb. SILL

O DOUBLE HUNG 15 lb. PANNING SILL

B DOUBLE HUNG UPPER JAMB
 6" = 1'-0"

DOUBLE HUNG UPPER JAMB
 6" = 1'-0"

10 DOUBLE HUNG LOWER JAMB 6" = 1'-0"

DOUBLE HUNG LOWER JAMB