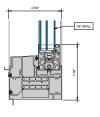

#### AA™5450 Series Windows- OX Slider (Double Glazed)

① FIXED HEAD 6" = 1'-0"

@ FIXED SILL 6" = 1'-0"

3 FIXED PANNING SILL 6" = 1'-0"

B INTERLOCKS 6" = 1'-0"

5 SLIDING SILL 6" = 1'-0"

6 SLIDING PANNING SILL 6" = 1'-0"

7 FIXED LEFT JAMB

9 SLIDING RIGHT JAMB