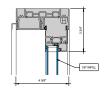

### OptiQ ® AA ® 5450 Series Windows

### AA™5450 Series Windows- Fixed Window (Double Glazed)

3 FIXED SILL 6" = 1'-0"

4 FIXED PANNING SILL

5 FIXED LEFT JAMB

6 INTERMEDIATE VERTICAL

7 FIXED RIGHT JAMB 6" = 1'-0"

MALE-FEMALE INTERMEDIATE

VERTICAL

6" = 1'-0"

4 FIXED PANNING SILL

6 FIXED LEFT JAMB

6 INTERMEDIATE VERTICAL

7 FIXED RIGHT JAMB

MALE-FEMALE INTERMEDIATE

| VERTICAL | 6° = 1'-0°