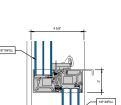

### AA™5450 Series Windows- Fixed Window (Double Glazed)

3 FIXED SILL 6" = 1'-0"

4 FIXED PANNING SILL

5 FIXED LEFT JAMB

6 INTERMEDIATE VERTICAL

7 FIXED RIGHT JAMB 6" = 1'-0"

MALE-FEMALE INTERMEDIATE

VERTICAL

6" = 1'-0"

4 FIXED PANNING SILL

6 FIXED LEFT JAMB

6 INTERMEDIATE VERTICAL

7 FIXED RIGHT JAMB

MALE-FEMALE INTERMEDIATE

| VERTICAL | 6° = 1'-0°