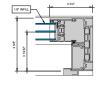

# AA™5450 Series Windows- Single Hung / Fixed Window (Triple Glazed), with Male-Female Jamb

SINGLE HUNG HEAD

SINGLE HUNG 15 Ib. SILL

9 SINGLE HUNG LOWER JAMB

② SINGLE HUNG HORIZONTAL

B SINGLE HUNG 15 ib. PANNING SILL

(0) SINGLE HUNG LOWER JAMB

3 SINGLE HUNG 10 lb. SILL

(7) SINGLE HUNG UPPER JAMB

4 SINGLE HUNG 10 Ib. PANNING SILL

8 SINGLE HUNG UPPER JAMB