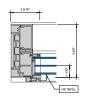

### AA™5450 Series Windows- XO Slider (Double Glazed)

1 SLIDING HEAD

2 SLIDING SILL 6" = 1'-0" 3 SLIDING PANNING SILL

4 FIXED HEAD 6" = 1"-0"

6 FIXED SILL 6" = 1'-0"

6 FIXED PANNING SILL 6" = 1'-0" (7) SLIDING RIGHT JAMB

B INTERLOCKS 6" = 1'-0"

16F NFIL

9 FIXED LEFT JAMB