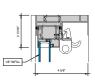

# AA™5450 Series Windows- Single Hung / Fixed Window (Triple Glazed), with Male-Female Jamb

SINGLE HUNG HEAD

SINGLE HUNG 15 Ib. SILL

9 SINGLE HUNG LOWER JAMB

② SINGLE HUNG HORIZONTAL

B SINGLE HUNG 15 ib. PANNING SILL

(0) SINGLE HUNG LOWER JAMB

3 SINGLE HUNG 10 lb. SILL

(7) SINGLE HUNG UPPER JAMB

4 SINGLE HUNG 10 Ib. PANNING SILL

8 SINGLE HUNG UPPER JAMB