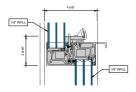

### AA™5450 Series Windows- XO Slider (Double Glazed)

1 SLIDING HEAD

2 SLIDING SILL 6" = 1'-0" 3 SLIDING PANNING SILL

4 FIXED HEAD 6" = 1"-0"

6 FIXED SILL 6" = 1'-0"

6 FIXED PANNING SILL 6" = 1'-0" (7) SLIDING RIGHT JAMB

B INTERLOCKS 6" = 1'-0"

16F NFIL

9 FIXED LEFT JAMB