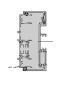

# AA™5450 Series Windows- Single Hung / Fixed Window (Double Glazed), with Male-Female Jamb

# AA<sup>™</sup> 5450 Series Windows- Single Hung / Fixed Window (Double Glazed), with Male-Female Jamb