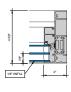

### AA™5450 Series Windows- Fixed Window (Double Glazed)

3 FIXED SILL 6" = 1'-0"

4 FIXED PANNING SILL

5 FIXED LEFT JAMB

6 INTERMEDIATE VERTICAL

7 FIXED RIGHT JAMB 6" = 1'-0"

MALE-FEMALE INTERMEDIATE

VERTICAL

6" = 1'-0"

4 FIXED PANNING SILL

6 FIXED LEFT JAMB

6 INTERMEDIATE VERTICAL

7 FIXED RIGHT JAMB

MALE-FEMALE INTERMEDIATE

| VERTICAL | 6° = 1'-0°