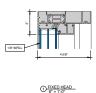

# AA™5450 Series Windows- Single Hung / Fixed Window (Triple Glazed), with Male-Female Jamb

SINGLE HUNG HEAD

SINGLE HUNG 15 Ib. SILL

9 SINGLE HUNG LOWER JAMB

② SINGLE HUNG HORIZONTAL

B SINGLE HUNG 15 ib. PANNING SILL

(0) SINGLE HUNG LOWER JAMB

3 SINGLE HUNG 10 lb. SILL

(7) SINGLE HUNG UPPER JAMB

4 SINGLE HUNG 10 Ib. PANNING SILL

8 SINGLE HUNG UPPER JAMB