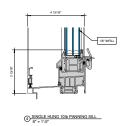

# AA™5450 Series Windows- Single Hung / Fixed Window (Double Glazed), with Male-Female Jamb

# AA<sup>™</sup> 5450 Series Windows- Single Hung / Fixed Window (Double Glazed), with Male-Female Jamb