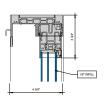

#### AA™5450 Series Windows- OX Slider (Double Glazed)

① FIXED HEAD 6" = 1'-0"

@ FIXED SILL 6" = 1'-0"

3 FIXED PANNING SILL 6" = 1'-0"

B INTERLOCKS 6" = 1'-0"

5 SLIDING SILL 6" = 1'-0"

6 SLIDING PANNING SILL 6" = 1'-0"

7 FIXED LEFT JAMB

9 SLIDING RIGHT JAMB