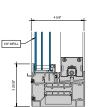

#### AA ™5450 Series Windows Fixed Window - Bevel Face (Double Glazed)

4 FIXED PANNING SILL.