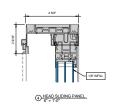

# AA™5450 Series Windows- Single Hung / Fixed Window (Triple Glazed), with Male-Female Jamb

SINGLE HUNG HEAD

SINGLE HUNG 15 Ib. SILL

9 SINGLE HUNG LOWER JAMB

② SINGLE HUNG HORIZONTAL

B SINGLE HUNG 15 ib. PANNING SILL

(0) SINGLE HUNG LOWER JAMB

3 SINGLE HUNG 10 lb. SILL

(7) SINGLE HUNG UPPER JAMB

4 SINGLE HUNG 10 Ib. PANNING SILL

8 SINGLE HUNG UPPER JAMB