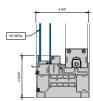

# AA™5450 Series Windows- Single Hung / Fixed Window (Double Glazed), with Male-Female Jamb

# AA<sup>™</sup> 5450 Series Windows- Single Hung / Fixed Window (Double Glazed), with Male-Female Jamb