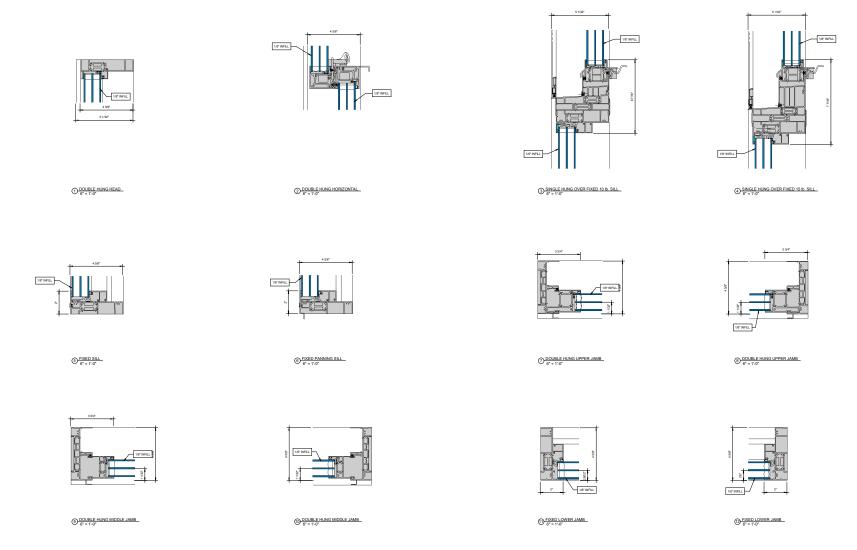

# AA™5450 Series Windows- Single Hung / Fixed Window (Double Glazed), with Male-Female Jamb

# AA<sup>™</sup> 5450 Series Windows- Single Hung / Fixed Window (Double Glazed), with Male-Female Jamb