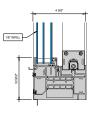

# AA™5450 Series Windows- Single Hung / Fixed Window (Triple Glazed), with Male-Female Jamb

SINGLE HUNG HEAD

SINGLE HUNG 15 Ib. SILL

9 SINGLE HUNG LOWER JAMB

② SINGLE HUNG HORIZONTAL

B SINGLE HUNG 15 ib. PANNING SILL

(0) SINGLE HUNG LOWER JAMB

3 SINGLE HUNG 10 lb. SILL

(7) SINGLE HUNG UPPER JAMB

4 SINGLE HUNG 10 Ib. PANNING SILL

8 SINGLE HUNG UPPER JAMB

# AA™5450 Series Windows- Single Hung / Fixed Window (Triple Glazed), with Male-Female Jamb