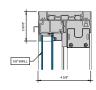

### AA™5450 Series Windows- Fixed Window (Double Glazed)

3 FIXED SILL 6" = 1'-0"

4 FIXED PANNING SILL

5 FIXED LEFT JAMB

6 INTERMEDIATE VERTICAL

7 FIXED RIGHT JAMB 6" = 1'-0"

MALE-FEMALE INTERMEDIATE

VERTICAL

6" = 1'-0"

4 FIXED PANNING SILL

6 FIXED LEFT JAMB

6 INTERMEDIATE VERTICAL

7 FIXED RIGHT JAMB

MALE-FEMALE INTERMEDIATE

| VERTICAL | 6° = 1'-0°