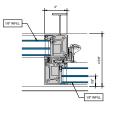

# AA™5450 Series Windows- Single Hung / Fixed Window (Double Glazed), with Male-Female Jamb

# AA<sup>™</sup> 5450 Series Windows- Single Hung / Fixed Window (Double Glazed), with Male-Female Jamb