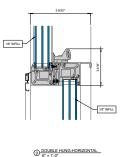

# AA<sup>™</sup> 5450 Series Windows- Double Hung / Fixed Window (Triple Glazed), with Male- Female Jamb

DOUBLE HUNG HEAD (WITH AUTO

DOUBLE HUNG HEAD (WITH SNAP

(2) LOCK)
(6" = 1":0"

3 DOUBLE HUNG HORIZONTAL

⊕ DOUBLE HUNG 10 lb. SILL 6" = 1'-0"

S DOUBLE HUNG 10 lb. PANNING SILL

6 DOUBLE HUNG 15 lb. SILL

O DOUBLE HUNG 15 lb. PANNING SILL

B DOUBLE HUNG UPPER JAMB
 6" = 1'-0"

DOUBLE HUNG UPPER JAMB
 6" = 1'-0"

10 DOUBLE HUNG LOWER JAMB 6" = 1'-0"

DOUBLE HUNG LOWER JAMB

# AA<sup>™</sup>5450 Series Windows- Double Hung / Fixed Window (Triple Glazed), with Male- Female Jamb