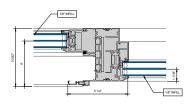

#### AA™5450 Series Windows Double Hung/Fixed Window-Bevel Face (Triple Glazed) With Male-Female Jamb

DOUBLE HUNG 1016. SILL

DOUBLE HUNG 10Ib. PANNING SILL

3 DOUBLE HUNG 15lb. PANNING SILL

6 DOUBLE HUNG UPPER JAMB

1) FIXED HEAD 6" = 1'-0"

(i) DOUBLE HUNG LOWER JAMB 6"=1"-0"

#### AA™5450 Series Windows Double Hung/Fixed Window-Bevel Face (Triple Glazed) With Male-Female Jamb

1) INTERMEDIATE HORIZONTAL

3 FIXED PANNING SILL

② FIXED LEFT JAMB 6" = 1'-0"

4 FIXED RIGHT JAMB

FIXED-DOUBLE HUNG MALE-FEMALE