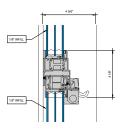

# AA™5450 Series Windows- Single Hung / Fixed Window (Triple Glazed), with Male-Female Jamb

SINGLE HUNG HEAD

SINGLE HUNG 15 Ib. SILL

9 SINGLE HUNG LOWER JAMB

② SINGLE HUNG HORIZONTAL

B SINGLE HUNG 15 ib. PANNING SILL

(0) SINGLE HUNG LOWER JAMB

3 SINGLE HUNG 10 lb. SILL

(7) SINGLE HUNG UPPER JAMB

4 SINGLE HUNG 10 Ib. PANNING SILL

8 SINGLE HUNG UPPER JAMB