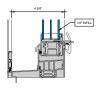

### AA™5450 Series Windows- Fixed Window (Double Glazed)

3 FIXED SILL 6" = 1'-0"

4 FIXED PANNING SILL

5 FIXED LEFT JAMB

6 INTERMEDIATE VERTICAL

7 FIXED RIGHT JAMB 6" = 1'-0"

MALE-FEMALE INTERMEDIATE

VERTICAL

6" = 1'-0"

4 FIXED PANNING SILL

6 FIXED LEFT JAMB

6 INTERMEDIATE VERTICAL

7 FIXED RIGHT JAMB

MALE-FEMALE INTERMEDIATE

| VERTICAL | 6° = 1'-0°