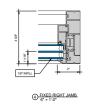

### AA™5450 Series Windows- Fixed Window (Double Glazed)

3 FIXED SILL 6" = 1'-0"

4 FIXED PANNING SILL

5 FIXED LEFT JAMB

6 INTERMEDIATE VERTICAL

7 FIXED RIGHT JAMB 6" = 1'-0"

MALE-FEMALE INTERMEDIATE

VERTICAL

6" = 1'-0"

4 FIXED PANNING SILL

6 FIXED LEFT JAMB

6 INTERMEDIATE VERTICAL

7 FIXED RIGHT JAMB

MALE-FEMALE INTERMEDIATE

| VERTICAL | 6° = 1'-0°