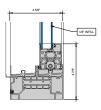

### OptiQ ® AA ® 5450 Series Windows

### AA™5450 Series Windows- Fixed Window (Double Glazed)

3 FIXED SILL 6" = 1'-0"

4 FIXED PANNING SILL

5 FIXED LEFT JAMB

6 INTERMEDIATE VERTICAL

7 FIXED RIGHT JAMB 6" = 1'-0"

MALE-FEMALE INTERMEDIATE

VERTICAL

6" = 1'-0"

4 FIXED PANNING SILL

6 FIXED LEFT JAMB

6 INTERMEDIATE VERTICAL

7 FIXED RIGHT JAMB

MALE-FEMALE INTERMEDIATE

| VERTICAL | 6° = 1'-0°