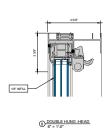

# AA™5450 Series Windows- Double Hung / Fixed Window (Double Glazed), with Male Female Jamb

DOUBLE HUNG HEAD (WITH AUTO LOCK)

6" = 1'-0"

DOUBLE HUNG 10 Ib. PANNING SILL

9 DOUBLE HUNG UPPER JAMB

DOUBLE HUNG HEAD (WITH SNAP

(2) LOCK)
6" = 1'.0"

DOUBLE HUNG 15 lb. SILL (WITH AUTO B) LOCK)
6° = 1'-0"

10 DOUBLE HUNG LOWER JAMB

3 DOUBLE HUNG HORIZONTAL

DOUBLE HUNG 15 Ib. PANNING SILL

(WITH SNAP LOCK)

6" = 11-0"

DOUBLE HUNG 10 lb. SILL (WITH AUTO

LOCK)

6\* = 1'.0\*

8 DOUBLE HUNG UPPER JAMB

1) DOUBLE HUNG LOWER JAMB 6" = 1'-0"

# AA<sup>™</sup>5450 Series Windows- Double Hung / Fixed Window (Double Glazed), with Male Female Jamb