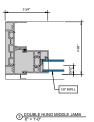

#### AA™5450 Series Windows- Double Hung / Fixed Tri-Lite Window (Triple Glazed)

0 DOUBLE HUNG UPPER JAMB 6" = 1'-0"

② DOUBLE HUNG UPPER JAMB

3 DOUBLE HUNG MIDDLE JAMB

DOUBLE HUNG MIDDLE JAMB
 6" = 1'-0"

5 DOUBLE HUNG LOWER JAMB

6 DOUBLE HUNG LOWER JAMB