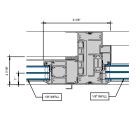

### AA™5450 Series Windows- XO Slider (Double Glazed)

1 SLIDING HEAD

2 SLIDING SILL 6" = 1'-0" 3 SLIDING PANNING SILL

4 FIXED HEAD 6" = 1"-0"

6 FIXED SILL 6" = 1'-0"

6 FIXED PANNING SILL 6" = 1'-0" (7) SLIDING RIGHT JAMB

B INTERLOCKS 6" = 1'-0"

16F NFIL

9 FIXED LEFT JAMB