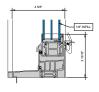

# AA™5450 Series Windows- Single Hung / Fixed Window (Triple Glazed), with Male-Female Jamb

SINGLE HUNG HEAD

SINGLE HUNG 15 Ib. SILL

9 SINGLE HUNG LOWER JAMB

② SINGLE HUNG HORIZONTAL

B SINGLE HUNG 15 ib. PANNING SILL

(0) SINGLE HUNG LOWER JAMB

3 SINGLE HUNG 10 lb. SILL

(7) SINGLE HUNG UPPER JAMB

4 SINGLE HUNG 10 Ib. PANNING SILL

8 SINGLE HUNG UPPER JAMB

# AA™5450 Series Windows- Single Hung / Fixed Window (Triple Glazed), with Male-Female Jamb