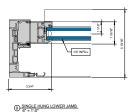

# AA™5450 Series Windows- Single Hung / Fixed Window (Triple Glazed), with Male-Female Jamb

SINGLE HUNG HEAD

SINGLE HUNG 15 Ib. SILL

9 SINGLE HUNG LOWER JAMB

② SINGLE HUNG HORIZONTAL

B SINGLE HUNG 15 ib. PANNING SILL

(0) SINGLE HUNG LOWER JAMB

3 SINGLE HUNG 10 lb. SILL

(7) SINGLE HUNG UPPER JAMB

4 SINGLE HUNG 10 Ib. PANNING SILL

8 SINGLE HUNG UPPER JAMB