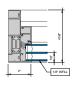

# AA™5450 Series Windows- Double Hung / Fixed Window (Double Glazed), with Male Female Jamb

DOUBLE HUNG HEAD (WITH AUTO LOCK)

6" = 1'-0"

DOUBLE HUNG 10 Ib. PANNING SILL

9 DOUBLE HUNG UPPER JAMB

DOUBLE HUNG HEAD (WITH SNAP

(2) LOCK)
6" = 1'.0"

DOUBLE HUNG 15 lb. SILL (WITH AUTO B) LOCK)
6° = 1'-0"

10 DOUBLE HUNG LOWER JAMB

3 DOUBLE HUNG HORIZONTAL

DOUBLE HUNG 15 Ib. PANNING SILL

(WITH SNAP LOCK)

6" = 11-0"

DOUBLE HUNG 10 lb. SILL (WITH AUTO

LOCK)

6\* = 1'.0\*

8 DOUBLE HUNG UPPER JAMB

1) DOUBLE HUNG LOWER JAMB 6" = 1'-0"