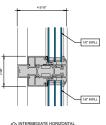

### AA™5450 Series Windows- Fixed Window (Double Glazed)

3 FIXED SILL 6" = 1'-0"

4 FIXED PANNING SILL

5 FIXED LEFT JAMB

6 INTERMEDIATE VERTICAL

7 FIXED RIGHT JAMB 6" = 1'-0"

MALE-FEMALE INTERMEDIATE

VERTICAL

6" = 1'-0"

4 FIXED PANNING SILL

6 FIXED LEFT JAMB

6 INTERMEDIATE VERTICAL

7 FIXED RIGHT JAMB

MALE-FEMALE INTERMEDIATE

| VERTICAL | 6° = 1'-0°