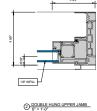

# AA™5450 Series Windows- Double Hung / Fixed Window (Double Glazed), with Male Female Jamb

DOUBLE HUNG HEAD (WITH AUTO LOCK)

6" = 1'-0"

DOUBLE HUNG 10 Ib. PANNING SILL

9 DOUBLE HUNG UPPER JAMB

DOUBLE HUNG HEAD (WITH SNAP

(2) LOCK)
6" = 1'.0"

DOUBLE HUNG 15 lb. SILL (WITH AUTO B) LOCK)
6° = 1'-0"

10 DOUBLE HUNG LOWER JAMB

3 DOUBLE HUNG HORIZONTAL

DOUBLE HUNG 15 Ib. PANNING SILL

(WITH SNAP LOCK)

6" = 11-0"

DOUBLE HUNG 10 lb. SILL (WITH AUTO

LOCK)

6\* = 1'.0\*

8 DOUBLE HUNG UPPER JAMB

1) DOUBLE HUNG LOWER JAMB 6" = 1'-0"