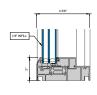

### AA™5450 Series Windows- Fixed Window (Double Glazed)

3 FIXED SILL 6" = 1'-0"

4 FIXED PANNING SILL

5 FIXED LEFT JAMB

6 INTERMEDIATE VERTICAL

7 FIXED RIGHT JAMB 6" = 1'-0"

MALE-FEMALE INTERMEDIATE

VERTICAL

6" = 1'-0"

4 FIXED PANNING SILL

6 FIXED LEFT JAMB

6 INTERMEDIATE VERTICAL

7 FIXED RIGHT JAMB

MALE-FEMALE INTERMEDIATE

| VERTICAL | 6° = 1'-0°