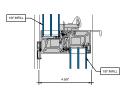

### AA™5450 Series Windows- XO Slider (Double Glazed)

1 SLIDING HEAD

2 SLIDING SILL 6" = 1'-0" 3 SLIDING PANNING SILL

4 FIXED HEAD 6" = 1"-0"

6 FIXED SILL 6" = 1'-0"

6 FIXED PANNING SILL 6" = 1'-0" (7) SLIDING RIGHT JAMB

B INTERLOCKS 6" = 1'-0"

16F NFIL

9 FIXED LEFT JAMB