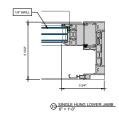

# AA™5450 Series Windows- Single Hung / Fixed Window (Triple Glazed), with Male-Female Jamb

SINGLE HUNG HEAD

SINGLE HUNG 15 Ib. SILL

9 SINGLE HUNG LOWER JAMB

② SINGLE HUNG HORIZONTAL

B SINGLE HUNG 15 ib. PANNING SILL

(0) SINGLE HUNG LOWER JAMB

3 SINGLE HUNG 10 lb. SILL

(7) SINGLE HUNG UPPER JAMB

4 SINGLE HUNG 10 Ib. PANNING SILL

8 SINGLE HUNG UPPER JAMB