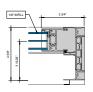

### AA™5450 Series Windows- Fixed Window (Double Glazed)

3 FIXED SILL 6" = 1'-0"

4 FIXED PANNING SILL

5 FIXED LEFT JAMB

6 INTERMEDIATE VERTICAL

7 FIXED RIGHT JAMB 6" = 1'-0"

MALE-FEMALE INTERMEDIATE

VERTICAL

6" = 1'-0"

4 FIXED PANNING SILL

6 FIXED LEFT JAMB

6 INTERMEDIATE VERTICAL

7 FIXED RIGHT JAMB

MALE-FEMALE INTERMEDIATE

| VERTICAL | 6° = 1'-0°