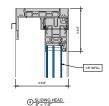

#### AA™5450 Series Windows- Single Hung / Fixed Tri-Lite Window (Double Glazed)

### AA™5450 Series Windows- Single Hung / Fixed Tri-Lite Window (Double Glazed)

SINGLE HUNG LOWER JAMB

2 SINGLE HUNG LOWER JAMB