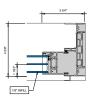

### AA™5450 Series Windows- Fixed Window (Double Glazed)

3 FIXED SILL 6" = 1'-0"

4 FIXED PANNING SILL

5 FIXED LEFT JAMB

6 INTERMEDIATE VERTICAL

7 FIXED RIGHT JAMB 6" = 1'-0"

MALE-FEMALE INTERMEDIATE

VERTICAL

6" = 1'-0"

4 FIXED PANNING SILL

6 FIXED LEFT JAMB

6 INTERMEDIATE VERTICAL

7 FIXED RIGHT JAMB

MALE-FEMALE INTERMEDIATE

| VERTICAL | 6° = 1'-0°