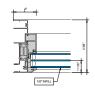

### AA™5450 Series Windows- XO Slider (Double Glazed)

1 SLIDING HEAD

2 SLIDING SILL 6" = 1'-0" 3 SLIDING PANNING SILL

4 FIXED HEAD 6" = 1"-0"

6 FIXED SILL 6" = 1'-0"

6 FIXED PANNING SILL 6" = 1'-0" (7) SLIDING RIGHT JAMB

B INTERLOCKS 6" = 1'-0"

16F NFIL

9 FIXED LEFT JAMB