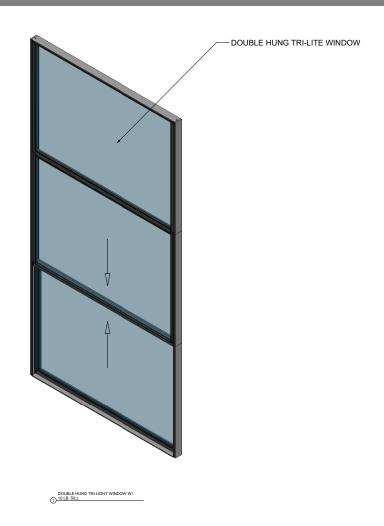

#### AA™5450 Series Windows- Double Hung / Fixed Tri-Lite Window (Double Glazed)

1) FIXED PANNING SILL

10 FIXED SILL 6" = 1'-0"

9 DOUBLE HUNG 15 lb. PANNING SILL

555 Guthridge Ct. Technology Park/Atlanta Norcross, GA 30092 USA Tel: + 1 770 449 5555

#### AA<sup>™</sup>5450 Series Windows- Double Hung / Fixed Tri-Lite Window (Double Glazed)

5 DOUBLE HUNG LOWER JAMB

6 DOUBLE HUNG LOWER JAMB