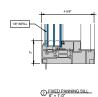

# AA <sup>™</sup>5450 Series Windows Receptors, Sub-Sills, Anchors and Panning

#### AA ™5450 Series Windows Receptors, Sub-Sills, Anchors and Panning

(2) INTERIOR INSTALL RECEPTOR

4 INTERIOR INSTALL RECEPTOR

3 INTERIOR INSTALL RECEPTOR

6 INTERIOR INSTALL RECEPTOR

TINTERIOR INSTALL SUBSILL

# AA <sup>™</sup> 5450 Series Windows Receptors, Sub-Sills, Anchors and Panning