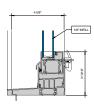

# AA™5450 Series Windows- Single Hung / Fixed Window (Triple Glazed), with Male-Female Jamb

SINGLE HUNG HEAD

SINGLE HUNG 15 Ib. SILL

9 SINGLE HUNG LOWER JAMB

② SINGLE HUNG HORIZONTAL

B SINGLE HUNG 15 ib. PANNING SILL

(0) SINGLE HUNG LOWER JAMB

3 SINGLE HUNG 10 lb. SILL

(7) SINGLE HUNG UPPER JAMB

4 SINGLE HUNG 10 Ib. PANNING SILL

8 SINGLE HUNG UPPER JAMB