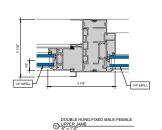

# AA™5450 Series Windows- Double Hung / Fixed Window (Double Glazed), with Male Female Jamb

DOUBLE HUNG HEAD (WITH AUTO LOCK)

6" = 1'-0"

DOUBLE HUNG 10 Ib. PANNING SILL

9 DOUBLE HUNG UPPER JAMB

DOUBLE HUNG HEAD (WITH SNAP

(2) LOCK)
6" = 1'.0"

DOUBLE HUNG 15 lb. SILL (WITH AUTO B) LOCK)
6° = 1'-0"

10 DOUBLE HUNG LOWER JAMB

3 DOUBLE HUNG HORIZONTAL

DOUBLE HUNG 15 Ib. PANNING SILL

(WITH SNAP LOCK)

6" = 11-0"

DOUBLE HUNG 10 lb. SILL (WITH AUTO

LOCK)

6\* = 1'.0\*

8 DOUBLE HUNG UPPER JAMB

1) DOUBLE HUNG LOWER JAMB 6" = 1'-0"

# AA<sup>™</sup>5450 Series Windows- Double Hung / Fixed Window (Double Glazed), with Male Female Jamb