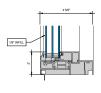

# AA™5450 Series Windows- Single Hung / Fixed Window (Double Glazed), with Male-Female Jamb

# AA<sup>™</sup> 5450 Series Windows- Single Hung / Fixed Window (Double Glazed), with Male-Female Jamb