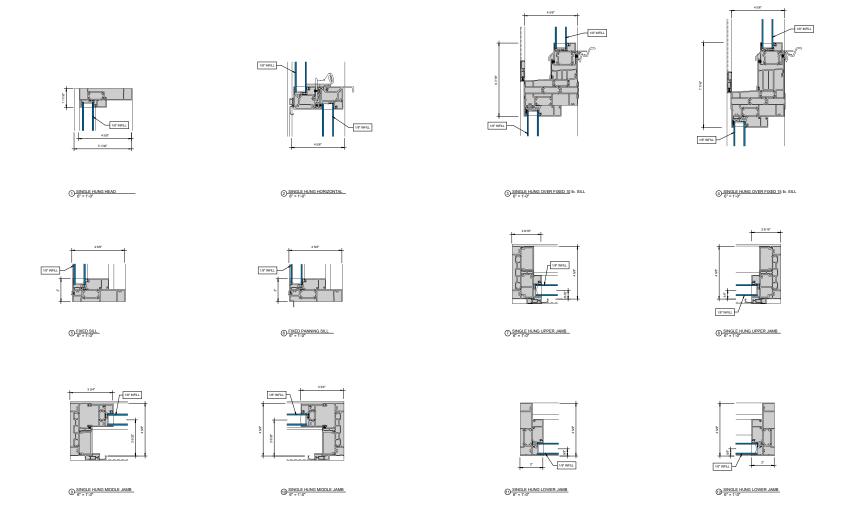

# AA™5450 Series Windows- Single Hung / Fixed Window (Triple Glazed), with Male-Female Jamb

SINGLE HUNG HEAD

SINGLE HUNG 15 Ib. SILL

9 SINGLE HUNG LOWER JAMB

② SINGLE HUNG HORIZONTAL

B SINGLE HUNG 15 ib. PANNING SILL

(0) SINGLE HUNG LOWER JAMB

3 SINGLE HUNG 10 lb. SILL

(7) SINGLE HUNG UPPER JAMB

4 SINGLE HUNG 10 Ib. PANNING SILL

8 SINGLE HUNG UPPER JAMB