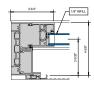

(0) SINGLE HUNG LOWER JAMB

3 SINGLE HUNG 10 lb. SILL

(7) SINGLE HUNG UPPER JAMB

4 SINGLE HUNG 10 Ib. PANNING SILL

8 SINGLE HUNG UPPER JAMB

# AA™5450 Series Windows- Single Hung / Fixed Window (Triple Glazed), with Male-Female Jamb