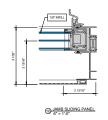

### AA™5450 Series Windows- Fixed Window (Double Glazed)

3 FIXED SILL 6" = 1'-0"

4 FIXED PANNING SILL

5 FIXED LEFT JAMB

6 INTERMEDIATE VERTICAL

7 FIXED RIGHT JAMB 6" = 1'-0"

MALE-FEMALE INTERMEDIATE

VERTICAL

6" = 1'-0"

4 FIXED PANNING SILL

6 FIXED LEFT JAMB

6 INTERMEDIATE VERTICAL

7 FIXED RIGHT JAMB

MALE-FEMALE INTERMEDIATE

| VERTICAL | 6° = 1'-0°