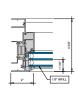

# AA <sup>™</sup>5450 Series Windows Single Hung/Fixed Window - Bevel Face (Double Glazed) With Male-Female Jamb

3 SINGLE HUNG 10lb. SILL 6" = 1'-0"

4 SINGLE HUNG 10Ib PANNING SILL

KAWNEER AN ARCONIC COMPANY