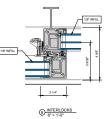

#### AA™5450 Series Windows- XX Slider (Double Glazed)

② SLIDING SILL 6" = 1'-0"

3 SLIDING PANNING SILL

4 SLIDING HEAD 6" = 1'-0"

SLIDING SILL 6" = 1'-0"

6 SLIDING PANNING SILL 6" = 1'-0"

3 SLIDING LEFT JAMB 6" = 1'-0"