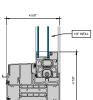

#### AA™5450 Series Windows- XX Slider (Double Glazed)

② SLIDING SILL 6" = 1'-0"

3 SLIDING PANNING SILL

4 SLIDING HEAD 6" = 1'-0"

SLIDING SILL 6" = 1'-0"

6 SLIDING PANNING SILL 6" = 1'-0"

3 SLIDING LEFT JAMB 6" = 1'-0"