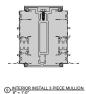

#### AA ™5450 Series Windows Receptors, Sub-Sills, Anchors and Panning

(2) INTERIOR INSTALL RECEPTOR

4 INTERIOR INSTALL RECEPTOR

3 INTERIOR INSTALL RECEPTOR

6 INTERIOR INSTALL RECEPTOR

TINTERIOR INSTALL SUBSILL

# AA <sup>™</sup> 5450 Series Windows Receptors, Sub-Sills, Anchors and Panning