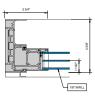

### AA™5450 Series Windows- Single Hung / Fixed Tri-Lite Window (Double Glazed)

SINGLE HUNG LOWER JAMB

2 SINGLE HUNG LOWER JAMB