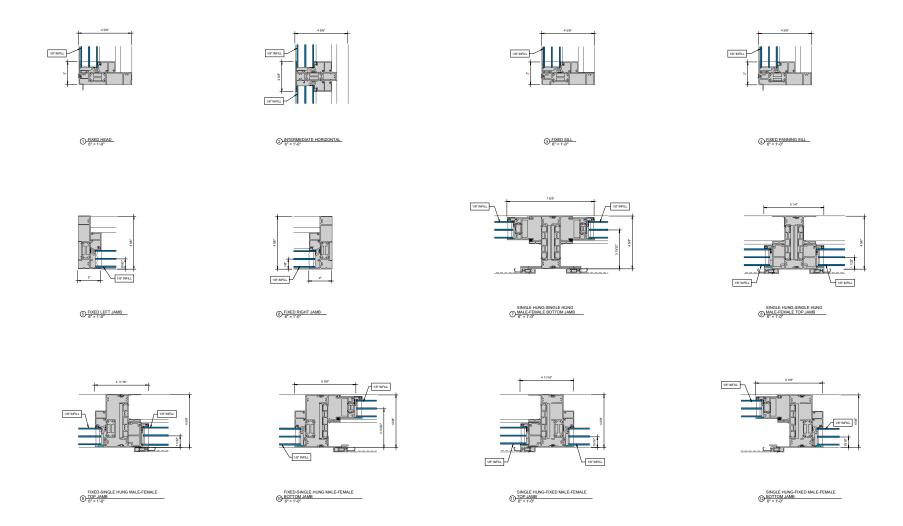

# AA™5450 Series Windows- Single Hung / Fixed Window (Double Glazed), with Male-Female Jamb

# AA<sup>™</sup> 5450 Series Windows- Single Hung / Fixed Window (Double Glazed), with Male-Female Jamb

# AA™5450 Series Windows- Single Hung / Fixed Window (Triple Glazed), with Male-Female Jamb

SINGLE HUNG HEAD

SINGLE HUNG 15 Ib. SILL

9 SINGLE HUNG LOWER JAMB

② SINGLE HUNG HORIZONTAL

B SINGLE HUNG 15 ib. PANNING SILL

(0) SINGLE HUNG LOWER JAMB

3 SINGLE HUNG 10 lb. SILL

(7) SINGLE HUNG UPPER JAMB

4 SINGLE HUNG 10 Ib. PANNING SILL

8 SINGLE HUNG UPPER JAMB