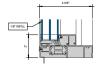

# AA™5450 Series Windows- Single Hung / Fixed Window (Triple Glazed), with Male-Female Jamb

# AA™5450 Series Windows- Single Hung / Fixed Window (Triple Glazed), with Male-Female Jamb

SINGLE HUNG HEAD

SINGLE HUNG 15 Ib. SILL

9 SINGLE HUNG LOWER JAMB

② SINGLE HUNG HORIZONTAL

B SINGLE HUNG 15 ib. PANNING SILL

(0) SINGLE HUNG LOWER JAMB

3 SINGLE HUNG 10 lb. SILL

(7) SINGLE HUNG UPPER JAMB

4 SINGLE HUNG 10 Ib. PANNING SILL

8 SINGLE HUNG UPPER JAMB