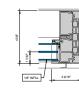

### AA™5450 Series Windows- Fixed Window (Double Glazed)

3 FIXED SILL 6" = 1'-0"

4 FIXED PANNING SILL

5 FIXED LEFT JAMB

6 INTERMEDIATE VERTICAL

7 FIXED RIGHT JAMB 6" = 1'-0"

MALE-FEMALE INTERMEDIATE

VERTICAL

6" = 1'-0"

4 FIXED PANNING SILL

6 FIXED LEFT JAMB

6 INTERMEDIATE VERTICAL

7 FIXED RIGHT JAMB

MALE-FEMALE INTERMEDIATE

| VERTICAL | 6° = 1'-0°