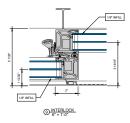

# AA™5450 Series Windows- Single Hung / Fixed Window (Double Glazed), with Male-Female Jamb

# AA<sup>™</sup> 5450 Series Windows- Single Hung / Fixed Window (Double Glazed), with Male-Female Jamb