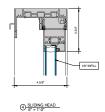

### AA™5450 Series Windows- XO Slider (Double Glazed)

1 SLIDING HEAD

2 SLIDING SILL 6" = 1'-0" 3 SLIDING PANNING SILL

4 FIXED HEAD 6" = 1"-0"

6 FIXED SILL 6" = 1'-0"

6 FIXED PANNING SILL 6" = 1'-0" (7) SLIDING RIGHT JAMB

B INTERLOCKS 6" = 1'-0"

16F NFIL

9 FIXED LEFT JAMB