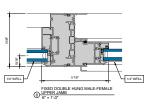

#### AA™5450 Series Windows- Double Hung / Fixed Tri-Lite Window (Double Glazed)

1) FIXED PANNING SILL

10 FIXED SILL 6" = 1'-0"

9 DOUBLE HUNG 15 lb. PANNING SILL

555 Guthridge Ct. Technology Park/Atlanta Norcross, GA 30092 USA Tel: + 1 770 449 5555

#### AA<sup>™</sup>5450 Series Windows- Double Hung / Fixed Tri-Lite Window (Double Glazed)

5 DOUBLE HUNG LOWER JAMB

6 DOUBLE HUNG LOWER JAMB