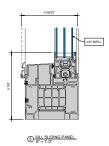

#### AA™5450 Series Windows- OX Slider (Double Glazed)

① FIXED HEAD 6" = 1'-0"

@ FIXED SILL 6" = 1'-0"

3 FIXED PANNING SILL 6" = 1'-0"

B INTERLOCKS 6" = 1'-0"

5 SLIDING SILL 6" = 1'-0"

6 SLIDING PANNING SILL 6" = 1'-0"

7 FIXED LEFT JAMB

9 SLIDING RIGHT JAMB