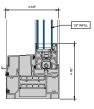

### AA™5450 Series Windows- XO Slider (Double Glazed)

1 SLIDING HEAD

2 SLIDING SILL 6" = 1'-0" 3 SLIDING PANNING SILL

4 FIXED HEAD 6" = 1"-0"

6 FIXED SILL 6" = 1'-0"

6 FIXED PANNING SILL 6" = 1'-0" (7) SLIDING RIGHT JAMB

B INTERLOCKS 6" = 1'-0"

16F NFIL

9 FIXED LEFT JAMB