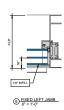

# AA <sup>™</sup>5450 Series Windows Single Hung/Fixed Window - Bevel Face (Double Glazed) With Male-Female Jamb

3 SINGLE HUNG 10lb. SILL 6" = 1'-0"

4 SINGLE HUNG 10Ib PANNING SILL

KAWNEER AN ARCONIC COMPANY