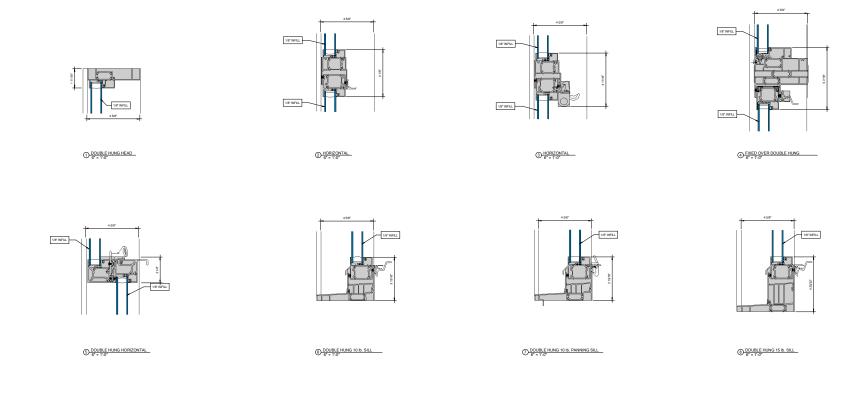

#### AA™5450 Series Windows- Double Hung / Fixed Tri-Lite Window (Triple Glazed)

① DOUBLE HUNG HEAD 6" = 1'-0"

5 DOUBLE HUNG HORIZONTAL

@ HORIZONTAL 6" = 1'-0"

3 HORIZONTAL 6" = 1'-0"

(4) FIXED OVER DOUBLE HUNG

6 DOUBLE HUNG 10 lb. SILL

O DOUBLE HUNG 10 Ib. PANNING SILL

B DOUBLE HUNG 15 lb. SILL

9 DOUBLE HUNG 15 lb. PANNING SILL

10 FIXED SILL 6" = 1'-0"

1) FIXED PANNING SILL

#### AA™5450 Series Windows- Double Hung / Fixed Tri-Lite Window (Triple Glazed)

0 DOUBLE HUNG UPPER JAMB 6" = 1'-0"

② DOUBLE HUNG UPPER JAMB

3 DOUBLE HUNG MIDDLE JAMB

DOUBLE HUNG MIDDLE JAMB
 6" = 1'-0"

5 DOUBLE HUNG LOWER JAMB

6 DOUBLE HUNG LOWER JAMB