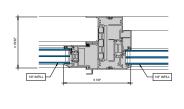

3 DOUBLE HUNG HORIZONTAL

DOUBLE HUNG 151b. PANNING SILL

4 DOUBLE HUNG 10lb. SILL

8 DOUBLE HUNG UPPER JAMB 6" = 1'-0"

9 DOUBLE HUNG UPPER JAMB 6" = 1'-0"

0 DOUBLE HUNG LOWER JAMB

10 DOUBLE HUNG LOWER JAMB

(2) FIXED HEAD 6" = 1'-0"

# AA™5450 Series Windows Double Hung/Fixed Window-Bevel Face (Double Glazed) With Male-Female Jamb

② FIXED SILL 6" = 1'-0"

3 FIXED PANNING SILL.

4 FIXED LEFT JAMB

DOUBEL HUNG FIXED MALE-FEMALE

LOWER JAMB

6"-1"-0"