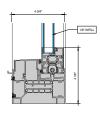

# AA™5450 Series Windows- Single Hung / Fixed Window (Triple Glazed), with Male-Female Jamb

SINGLE HUNG HEAD

SINGLE HUNG 15 Ib. SILL

9 SINGLE HUNG LOWER JAMB

② SINGLE HUNG HORIZONTAL

B SINGLE HUNG 15 ib. PANNING SILL

(0) SINGLE HUNG LOWER JAMB

3 SINGLE HUNG 10 lb. SILL

(7) SINGLE HUNG UPPER JAMB

4 SINGLE HUNG 10 Ib. PANNING SILL

8 SINGLE HUNG UPPER JAMB

# AA™5450 Series Windows- Single Hung / Fixed Window (Triple Glazed), with Male-Female Jamb