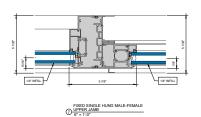

# AA™5450 Series Windows- Single Hung / Fixed Window (Double Glazed), with Male-Female Jamb

# AA<sup>™</sup> 5450 Series Windows- Single Hung / Fixed Window (Double Glazed), with Male-Female Jamb