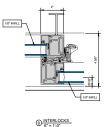

# AA <sup>™</sup>5450 Series Windows Receptors, Sub-Sills, Anchors and Panning

#### AA ™5450 Series Windows Receptors, Sub-Sills, Anchors and Panning

(2) INTERIOR INSTALL RECEPTOR

4 INTERIOR INSTALL RECEPTOR

3 INTERIOR INSTALL RECEPTOR

6 INTERIOR INSTALL RECEPTOR

TINTERIOR INSTALL SUBSILL

# AA <sup>™</sup> 5450 Series Windows Receptors, Sub-Sills, Anchors and Panning