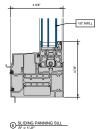

### AA™5450 Series Windows- XO Slider (Double Glazed)

1 SLIDING HEAD

2 SLIDING SILL 6" = 1'-0" 3 SLIDING PANNING SILL

4 FIXED HEAD 6" = 1"-0"

6 FIXED SILL 6" = 1'-0"

6 FIXED PANNING SILL 6" = 1'-0" (7) SLIDING RIGHT JAMB

B INTERLOCKS 6" = 1'-0"

16F NFIL

9 FIXED LEFT JAMB