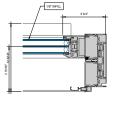

# AA™5450 Series Windows- Double Hung / Fixed Window (Double Glazed), with Male Female Jamb

DOUBLE HUNG HEAD (WITH AUTO LOCK)

6" = 1'-0"

DOUBLE HUNG 10 Ib. PANNING SILL

9 DOUBLE HUNG UPPER JAMB

DOUBLE HUNG HEAD (WITH SNAP

(2) LOCK)
6" = 1'.0"

DOUBLE HUNG 15 lb. SILL (WITH AUTO B) LOCK)
6° = 1'-0"

10 DOUBLE HUNG LOWER JAMB

3 DOUBLE HUNG HORIZONTAL

DOUBLE HUNG 15 Ib. PANNING SILL

(WITH SNAP LOCK)

6" = 11-0"

DOUBLE HUNG 10 lb. SILL (WITH AUTO

LOCK)

6\* = 1'.0\*

8 DOUBLE HUNG UPPER JAMB

1) DOUBLE HUNG LOWER JAMB 6" = 1'-0"

# AA<sup>™</sup>5450 Series Windows- Double Hung / Fixed Window (Double Glazed), with Male Female Jamb