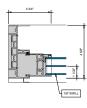

#### AA™5450 Series Windows- Single Hung / Fixed Tri-Lite Window (Double Glazed)

### AA™5450 Series Windows- Single Hung / Fixed Tri-Lite Window (Double Glazed)

SINGLE HUNG LOWER JAMB

2 SINGLE HUNG LOWER JAMB