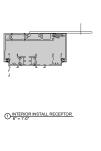

# AA <sup>™</sup>5450 Series Windows Receptors, Sub-Sills, Anchors and Panning

#### AA ™5450 Series Windows Receptors, Sub-Sills, Anchors and Panning

(2) INTERIOR INSTALL RECEPTOR

4 INTERIOR INSTALL RECEPTOR

3 INTERIOR INSTALL RECEPTOR

6 INTERIOR INSTALL RECEPTOR

TINTERIOR INSTALL SUBSILL

# AA <sup>™</sup> 5450 Series Windows Receptors, Sub-Sills, Anchors and Panning