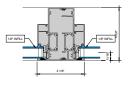

### AA™5450 Series Windows- Fixed Window (Double Glazed)

3 FIXED SILL 6" = 1'-0"

4 FIXED PANNING SILL

5 FIXED LEFT JAMB

6 INTERMEDIATE VERTICAL

7 FIXED RIGHT JAMB 6" = 1'-0"

MALE-FEMALE INTERMEDIATE

VERTICAL

6" = 1'-0"

4 FIXED PANNING SILL

6 FIXED LEFT JAMB

6 INTERMEDIATE VERTICAL

7 FIXED RIGHT JAMB

MALE-FEMALE INTERMEDIATE

| VERTICAL | 6° = 1'-0°