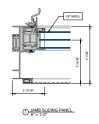

### AA™5450 Series Windows- Fixed Window (Double Glazed)

3 FIXED SILL 6" = 1'-0"

4 FIXED PANNING SILL

5 FIXED LEFT JAMB

6 INTERMEDIATE VERTICAL

7 FIXED RIGHT JAMB 6" = 1'-0"

MALE-FEMALE INTERMEDIATE

VERTICAL

6" = 1'-0"

4 FIXED PANNING SILL

6 FIXED LEFT JAMB

6 INTERMEDIATE VERTICAL

7 FIXED RIGHT JAMB

MALE-FEMALE INTERMEDIATE

| VERTICAL | 6° = 1'-0°