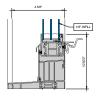

# AA™5450 Series Windows- Single Hung / Fixed Window (Triple Glazed), with Male-Female Jamb

SINGLE HUNG HEAD

SINGLE HUNG 15 Ib. SILL

9 SINGLE HUNG LOWER JAMB

② SINGLE HUNG HORIZONTAL

B SINGLE HUNG 15 ib. PANNING SILL

(0) SINGLE HUNG LOWER JAMB

3 SINGLE HUNG 10 lb. SILL

(7) SINGLE HUNG UPPER JAMB

4 SINGLE HUNG 10 Ib. PANNING SILL

8 SINGLE HUNG UPPER JAMB

# AA™5450 Series Windows- Single Hung / Fixed Window (Triple Glazed), with Male-Female Jamb