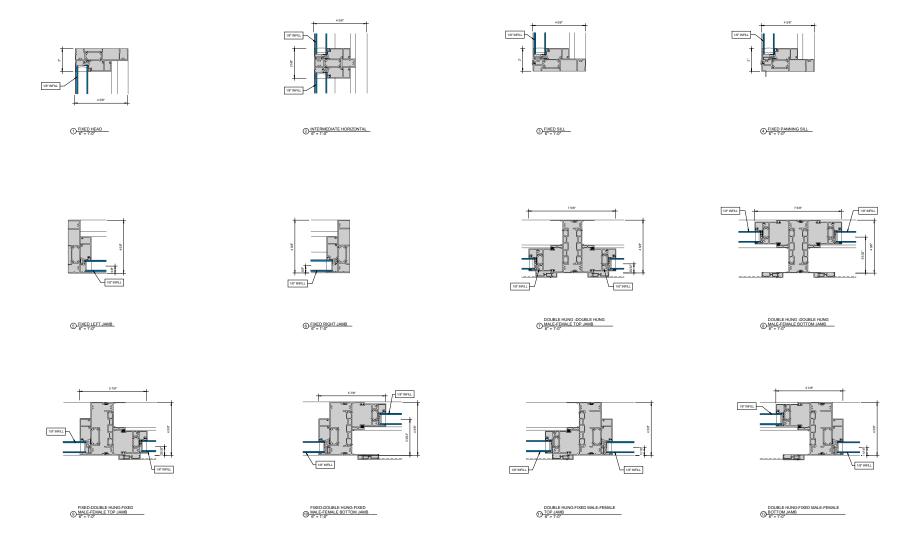

# AA™5450 Series Windows- Double Hung / Fixed Window (Double Glazed), with Male Female Jamb

DOUBLE HUNG HEAD (WITH AUTO LOCK)

6" = 1'-0"

DOUBLE HUNG 10 Ib. PANNING SILL

9 DOUBLE HUNG UPPER JAMB

DOUBLE HUNG HEAD (WITH SNAP

(2) LOCK)
6" = 1'.0"

DOUBLE HUNG 15 lb. SILL (WITH AUTO B) LOCK)
6° = 1'-0"

10 DOUBLE HUNG LOWER JAMB

3 DOUBLE HUNG HORIZONTAL

DOUBLE HUNG 15 Ib. PANNING SILL

(WITH SNAP LOCK)

6" = 11-0"

DOUBLE HUNG 10 lb. SILL (WITH AUTO

LOCK)

6\* = 1'.0\*

8 DOUBLE HUNG UPPER JAMB

1) DOUBLE HUNG LOWER JAMB 6" = 1'-0"

# AA<sup>™</sup>5450 Series Windows- Double Hung / Fixed Window (Double Glazed), with Male Female Jamb