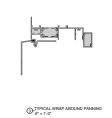

IDING HEAD 6\* = 1'-0\*



② SLIDING SILL 6" = 1'-0"



3 SLIDING PANNING SILL



SLIDING HEAD



SLIDING SILL



6 SLIDING PANNING SILL 6" = 1'-0"



TSLIDING LEFT JAMB



® INTERLOCKS



9 SLIDING RIGHT JAMB 6" = 1'-0"



# AA™5450 Series Windows XOX Sliding Window (Double Glazed)









# AA <sup>™</sup>5450 Series Windows XOX Sliding Window (Triple Glazed)























# AA <sup>™</sup>5450 Series Windows Receptors, Sub-Sills, Anchors and Panning



#### AA ™5450 Series Windows Receptors, Sub-Sills, Anchors and Panning





(2) INTERIOR INSTALL RECEPTOR





4 INTERIOR INSTALL RECEPTOR

3 INTERIOR INSTALL RECEPTOR





6 INTERIOR INSTALL RECEPTOR





TINTERIOR INSTALL SUBSILL













# AA <sup>™</sup> 5450 Series Windows Receptors, Sub-Sills, Anchors and Panning















#### AA ™5450 Series Windows Fixed Window - Bevel Face (Double Glazed)









4 FIXED PANNING SILL.











# AA™5450 Series Windows Fixed Window-Bevel Face (Triple Glazed)







3 FIXED SILL 6" = 1'-0"



4 FIXED PANNING SILL 6" = 1'-0"



5 FIXED LEFT JAMB



6 INTERMEDIATE VERTICAL



MALE-FEMALE INTERMEDIATE
VERTICAL
6° = 1'-0"



® FIXED RIGHT JAMB. 6" = 1'-0"



# AA <sup>™</sup>5450 Series Windows Single Hung/Fixed Window - Bevel Face (Double Glazed) With Male-Female Jamb









3 SINGLE HUNG 10lb. SILL 6" = 1'-0"

4 SINGLE HUNG 10Ib PANNING SILL

















KAWNEER AN ARCONIC COMPANY

# AA ™5450 Series Windows Single Hung/Fixed Window - Bevel Face (Double Glazed) With Male-Female Jamb









③ FIXED PANNING SILL 6° = 1'.0°

3 FIXED LEFT JAMB

4 FIXED RIGHT