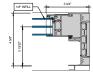

# AA™5450 Series Windows- Single Hung / Fixed Window (Double Glazed), with Male-Female Jamb

# AA<sup>™</sup> 5450 Series Windows- Single Hung / Fixed Window (Double Glazed), with Male-Female Jamb