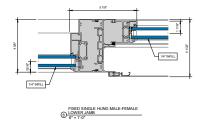

# AA™5450 Series Windows- Single Hung / Fixed Window (Double Glazed), with Male-Female Jamb

# AA<sup>™</sup> 5450 Series Windows- Single Hung / Fixed Window (Double Glazed), with Male-Female Jamb