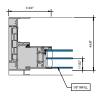

# AA™5450 Series Windows- Single Hung / Fixed Window (Triple Glazed), with Male-Female Jamb

SINGLE HUNG HEAD

SINGLE HUNG 15 Ib. SILL

9 SINGLE HUNG LOWER JAMB

② SINGLE HUNG HORIZONTAL

B SINGLE HUNG 15 ib. PANNING SILL

(0) SINGLE HUNG LOWER JAMB

3 SINGLE HUNG 10 lb. SILL

(7) SINGLE HUNG UPPER JAMB

4 SINGLE HUNG 10 Ib. PANNING SILL

8 SINGLE HUNG UPPER JAMB