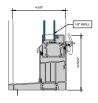

# AA™5450 Series Windows- Single Hung / Fixed Window (Triple Glazed), with Male-Female Jamb