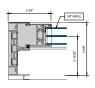

### AA™5450 Series Windows- Fixed Window (Double Glazed)

3 FIXED SILL 6" = 1'-0"

4 FIXED PANNING SILL

5 FIXED LEFT JAMB

6 INTERMEDIATE VERTICAL

7 FIXED RIGHT JAMB 6" = 1'-0"

MALE-FEMALE INTERMEDIATE

VERTICAL

6" = 1'-0"

4 FIXED PANNING SILL

6 FIXED LEFT JAMB

6 INTERMEDIATE VERTICAL

7 FIXED RIGHT JAMB

MALE-FEMALE INTERMEDIATE

| VERTICAL | 6° = 1'-0°