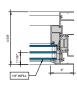

# AA™5450 Series Windows- Single Hung / Fixed Window (Triple Glazed), with Male-Female Jamb

SINGLE HUNG HEAD

SINGLE HUNG 15 Ib. SILL

9 SINGLE HUNG LOWER JAMB

② SINGLE HUNG HORIZONTAL

B SINGLE HUNG 15 ib. PANNING SILL

(0) SINGLE HUNG LOWER JAMB

3 SINGLE HUNG 10 lb. SILL

(7) SINGLE HUNG UPPER JAMB

4 SINGLE HUNG 10 Ib. PANNING SILL

8 SINGLE HUNG UPPER JAMB