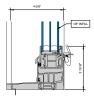

### AA™5450 Series Windows- Fixed Window (Double Glazed)

3 FIXED SILL 6" = 1'-0"

4 FIXED PANNING SILL

5 FIXED LEFT JAMB

6 INTERMEDIATE VERTICAL

7 FIXED RIGHT JAMB 6" = 1'-0"

MALE-FEMALE INTERMEDIATE

VERTICAL

6" = 1'-0"

4 FIXED PANNING SILL

6 FIXED LEFT JAMB

6 INTERMEDIATE VERTICAL

7 FIXED RIGHT JAMB

MALE-FEMALE INTERMEDIATE

| VERTICAL | 6° = 1'-0°