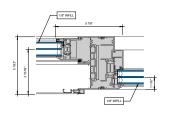

# AA™5450 Series Windows- Single Hung / Fixed Window (Triple Glazed), with Male-Female Jamb

SINGLE HUNG HEAD

SINGLE HUNG 15 Ib. SILL

9 SINGLE HUNG LOWER JAMB

② SINGLE HUNG HORIZONTAL

B SINGLE HUNG 15 ib. PANNING SILL

(0) SINGLE HUNG LOWER JAMB

3 SINGLE HUNG 10 lb. SILL

(7) SINGLE HUNG UPPER JAMB

4 SINGLE HUNG 10 Ib. PANNING SILL

8 SINGLE HUNG UPPER JAMB