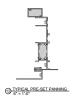

# AA <sup>™</sup>5450 Series Windows Receptors, Sub-Sills, Anchors and Panning

#### AA ™5450 Series Windows Receptors, Sub-Sills, Anchors and Panning

(2) INTERIOR INSTALL RECEPTOR

4 INTERIOR INSTALL RECEPTOR

3 INTERIOR INSTALL RECEPTOR

6 INTERIOR INSTALL RECEPTOR

TINTERIOR INSTALL SUBSILL

# AA <sup>™</sup> 5450 Series Windows Receptors, Sub-Sills, Anchors and Panning