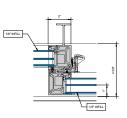

# AA <sup>™</sup>5450 Series Windows Receptors, Sub-Sills, Anchors and Panning

#### AA ™5450 Series Windows Receptors, Sub-Sills, Anchors and Panning

(2) INTERIOR INSTALL RECEPTOR

4 INTERIOR INSTALL RECEPTOR

3 INTERIOR INSTALL RECEPTOR

6 INTERIOR INSTALL RECEPTOR

TINTERIOR INSTALL SUBSILL

# AA <sup>™</sup> 5450 Series Windows Receptors, Sub-Sills, Anchors and Panning