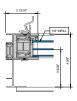

### AA™5450 Series Windows- Fixed Window (Double Glazed)

3 FIXED SILL 6" = 1'-0"

4 FIXED PANNING SILL

5 FIXED LEFT JAMB

6 INTERMEDIATE VERTICAL

7 FIXED RIGHT JAMB 6" = 1'-0"

MALE-FEMALE INTERMEDIATE

VERTICAL

6" = 1'-0"

4 FIXED PANNING SILL

6 FIXED LEFT JAMB

6 INTERMEDIATE VERTICAL

7 FIXED RIGHT JAMB

MALE-FEMALE INTERMEDIATE

| VERTICAL | 6° = 1'-0°