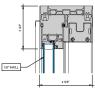

#### AA ™5450 Series Windows Fixed Window - Bevel Face (Double Glazed)

4 FIXED PANNING SILL.