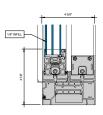

# AA <sup>™</sup>5450 Series Windows Receptors, Sub-Sills, Anchors and Panning

#### AA ™5450 Series Windows Receptors, Sub-Sills, Anchors and Panning

(2) INTERIOR INSTALL RECEPTOR

4 INTERIOR INSTALL RECEPTOR

3 INTERIOR INSTALL RECEPTOR

6 INTERIOR INSTALL RECEPTOR

TINTERIOR INSTALL SUBSILL

# AA <sup>™</sup> 5450 Series Windows Receptors, Sub-Sills, Anchors and Panning