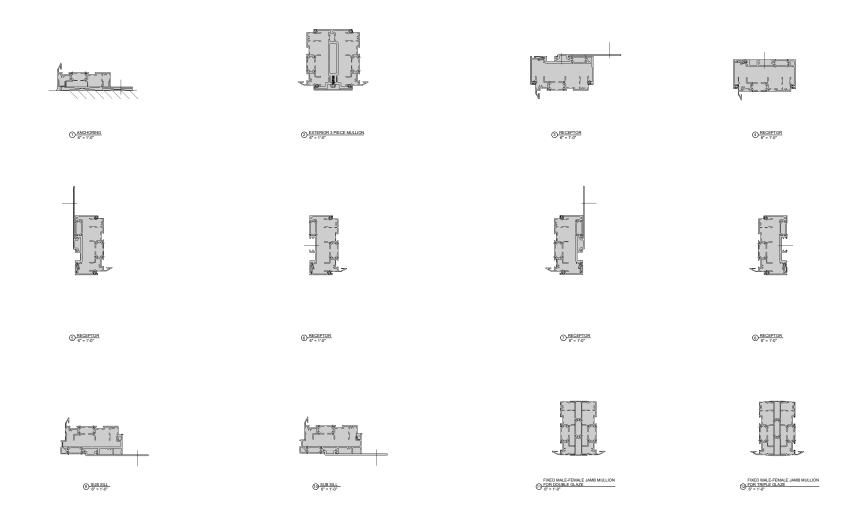

# AA <sup>™</sup>5450 Series Windows Receptors, Sub-Sills, Anchors and Panning

#### AA ™5450 Series Windows Receptors, Sub-Sills, Anchors and Panning

(2) INTERIOR INSTALL RECEPTOR

4 INTERIOR INSTALL RECEPTOR

3 INTERIOR INSTALL RECEPTOR

6 INTERIOR INSTALL RECEPTOR

TINTERIOR INSTALL SUBSILL

# AA <sup>™</sup> 5450 Series Windows Receptors, Sub-Sills, Anchors and Panning