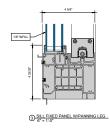

### AA™5450 Series Windows- Fixed Window (Double Glazed)

3 FIXED SILL 6" = 1'-0"

4 FIXED PANNING SILL

5 FIXED LEFT JAMB

6 INTERMEDIATE VERTICAL

7 FIXED RIGHT JAMB 6" = 1'-0"

MALE-FEMALE INTERMEDIATE

VERTICAL

6" = 1'-0"

4 FIXED PANNING SILL

6 FIXED LEFT JAMB

6 INTERMEDIATE VERTICAL

7 FIXED RIGHT JAMB

MALE-FEMALE INTERMEDIATE

| VERTICAL | 6° = 1'-0°