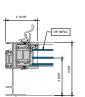

# AA™5450 Series Windows- Double Hung / Fixed Window (Double Glazed), with Male Female Jamb

DOUBLE HUNG HEAD (WITH AUTO LOCK)

6" = 1'-0"

DOUBLE HUNG 10 Ib. PANNING SILL

9 DOUBLE HUNG UPPER JAMB

DOUBLE HUNG HEAD (WITH SNAP

(2) LOCK)
6" = 1'.0"

DOUBLE HUNG 15 lb. SILL (WITH AUTO B) LOCK)
6° = 1'-0"

10 DOUBLE HUNG LOWER JAMB

3 DOUBLE HUNG HORIZONTAL

DOUBLE HUNG 15 Ib. PANNING SILL

(WITH SNAP LOCK)

6" = 11-0"

DOUBLE HUNG 10 lb. SILL (WITH AUTO

LOCK)

6\* = 1'.0\*

8 DOUBLE HUNG UPPER JAMB

1) DOUBLE HUNG LOWER JAMB 6" = 1'-0"