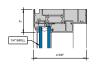

### AA™5450 Series Windows- Fixed Window (Double Glazed)

3 FIXED SILL 6" = 1'-0"

4 FIXED PANNING SILL

5 FIXED LEFT JAMB

6 INTERMEDIATE VERTICAL

7 FIXED RIGHT JAMB 6" = 1'-0"

MALE-FEMALE INTERMEDIATE

VERTICAL

6" = 1'-0"

4 FIXED PANNING SILL

6 FIXED LEFT JAMB

6 INTERMEDIATE VERTICAL

7 FIXED RIGHT JAMB

MALE-FEMALE INTERMEDIATE

| VERTICAL | 6° = 1'-0°