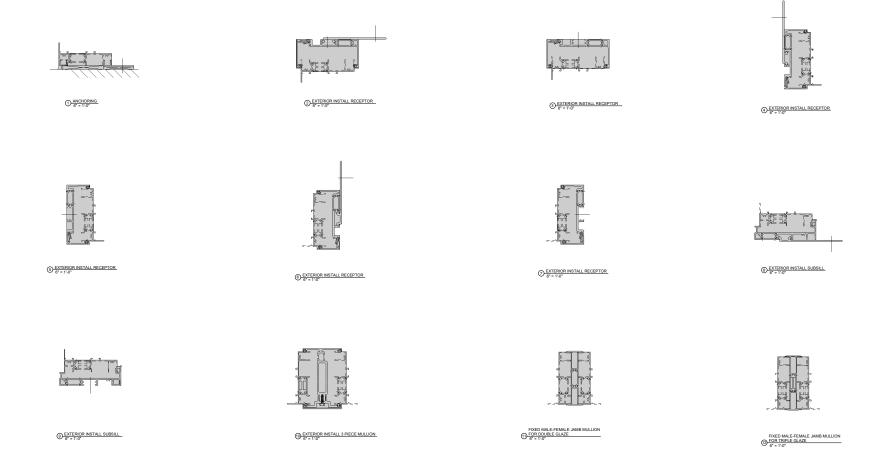

# AA <sup>™</sup>5450 Series Windows Receptors, Sub-Sills, Anchors and Panning

#### AA ™5450 Series Windows Receptors, Sub-Sills, Anchors and Panning

(2) INTERIOR INSTALL RECEPTOR

4 INTERIOR INSTALL RECEPTOR

3 INTERIOR INSTALL RECEPTOR

6 INTERIOR INSTALL RECEPTOR

TINTERIOR INSTALL SUBSILL

# AA <sup>™</sup> 5450 Series Windows Receptors, Sub-Sills, Anchors and Panning