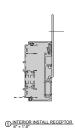

# AA <sup>™</sup>5450 Series Windows Receptors, Sub-Sills, Anchors and Panning

#### AA ™5450 Series Windows Receptors, Sub-Sills, Anchors and Panning

(2) INTERIOR INSTALL RECEPTOR

4 INTERIOR INSTALL RECEPTOR

3 INTERIOR INSTALL RECEPTOR

6 INTERIOR INSTALL RECEPTOR

TINTERIOR INSTALL SUBSILL

# AA <sup>™</sup> 5450 Series Windows Receptors, Sub-Sills, Anchors and Panning