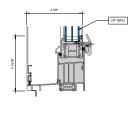

# AA™5450 Series Windows- Single Hung / Fixed Window (Double Glazed), with Male-Female Jamb

# AA<sup>™</sup> 5450 Series Windows- Single Hung / Fixed Window (Double Glazed), with Male-Female Jamb