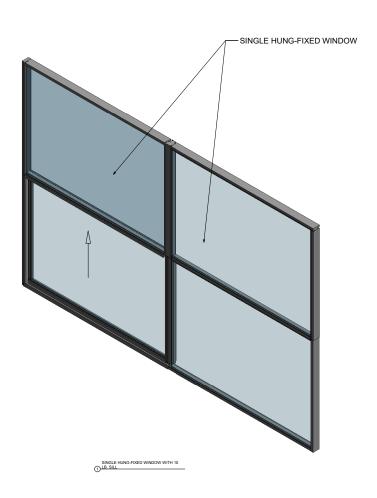

# AA™5450 Series Windows- Single Hung / Fixed Window (Double Glazed), with Male-Female Jamb

# AA<sup>™</sup> 5450 Series Windows- Single Hung / Fixed Window (Double Glazed), with Male-Female Jamb