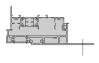

# AA™5450 Series Windows- Single Hung / Fixed Window (Triple Glazed), with Male-Female Jamb

SINGLE HUNG HEAD

SINGLE HUNG 15 Ib. SILL

9 SINGLE HUNG LOWER JAMB

② SINGLE HUNG HORIZONTAL

B SINGLE HUNG 15 ib. PANNING SILL

(0) SINGLE HUNG LOWER JAMB

3 SINGLE HUNG 10 lb. SILL

(7) SINGLE HUNG UPPER JAMB

4 SINGLE HUNG 10 Ib. PANNING SILL

8 SINGLE HUNG UPPER JAMB