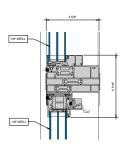

# AA™5450 Series Windows- Single Hung / Fixed Window (Triple Glazed), with Male-Female Jamb