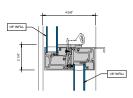

# AA™5450 Series Windows- Single Hung / Fixed Window (Triple Glazed), with Male-Female Jamb

SINGLE HUNG HEAD

SINGLE HUNG 15 Ib. SILL

9 SINGLE HUNG LOWER JAMB

② SINGLE HUNG HORIZONTAL

B SINGLE HUNG 15 ib. PANNING SILL

(0) SINGLE HUNG LOWER JAMB

3 SINGLE HUNG 10 lb. SILL

(7) SINGLE HUNG UPPER JAMB

4 SINGLE HUNG 10 Ib. PANNING SILL

8 SINGLE HUNG UPPER JAMB