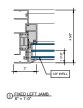

### AA™5450 Series Windows- Fixed Window (Double Glazed)

3 FIXED SILL 6" = 1'-0"

4 FIXED PANNING SILL

5 FIXED LEFT JAMB

6 INTERMEDIATE VERTICAL

7 FIXED RIGHT JAMB 6" = 1'-0"

MALE-FEMALE INTERMEDIATE

VERTICAL

6" = 1'-0"

4 FIXED PANNING SILL

6 FIXED LEFT JAMB

6 INTERMEDIATE VERTICAL

7 FIXED RIGHT JAMB

MALE-FEMALE INTERMEDIATE

| VERTICAL | 6° = 1'-0°