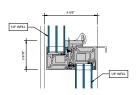

### AA™5450 Series Windows- Fixed Window (Double Glazed)

3 FIXED SILL 6" = 1'-0"

4 FIXED PANNING SILL

5 FIXED LEFT JAMB

6 INTERMEDIATE VERTICAL

7 FIXED RIGHT JAMB 6" = 1'-0"

MALE-FEMALE INTERMEDIATE

VERTICAL

6" = 1'-0"

4 FIXED PANNING SILL

6 FIXED LEFT JAMB

6 INTERMEDIATE VERTICAL

7 FIXED RIGHT JAMB

MALE-FEMALE INTERMEDIATE

| VERTICAL | 6° = 1'-0°