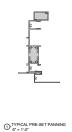

# AA <sup>™</sup>5450 Series Windows Receptors, Sub-Sills, Anchors and Panning

#### AA ™5450 Series Windows Receptors, Sub-Sills, Anchors and Panning

(2) INTERIOR INSTALL RECEPTOR

4 INTERIOR INSTALL RECEPTOR

3 INTERIOR INSTALL RECEPTOR

6 INTERIOR INSTALL RECEPTOR

TINTERIOR INSTALL SUBSILL

# AA <sup>™</sup> 5450 Series Windows Receptors, Sub-Sills, Anchors and Panning