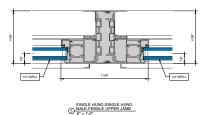

# AA™5450 Series Windows- Double Hung / Fixed Window (Double Glazed), with Male Female Jamb

DOUBLE HUNG HEAD (WITH AUTO LOCK)

6" = 1'-0"

DOUBLE HUNG 10 Ib. PANNING SILL

9 DOUBLE HUNG UPPER JAMB

DOUBLE HUNG HEAD (WITH SNAP

(2) LOCK)
6" = 1'.0"

DOUBLE HUNG 15 lb. SILL (WITH AUTO B) LOCK)
6° = 1'-0"

10 DOUBLE HUNG LOWER JAMB

3 DOUBLE HUNG HORIZONTAL

DOUBLE HUNG 15 Ib. PANNING SILL

(WITH SNAP LOCK)

6" = 11-0"

DOUBLE HUNG 10 lb. SILL (WITH AUTO

LOCK)

6\* = 1'.0\*

8 DOUBLE HUNG UPPER JAMB

1) DOUBLE HUNG LOWER JAMB 6" = 1'-0"

# AA<sup>™</sup>5450 Series Windows- Double Hung / Fixed Window (Double Glazed), with Male Female Jamb