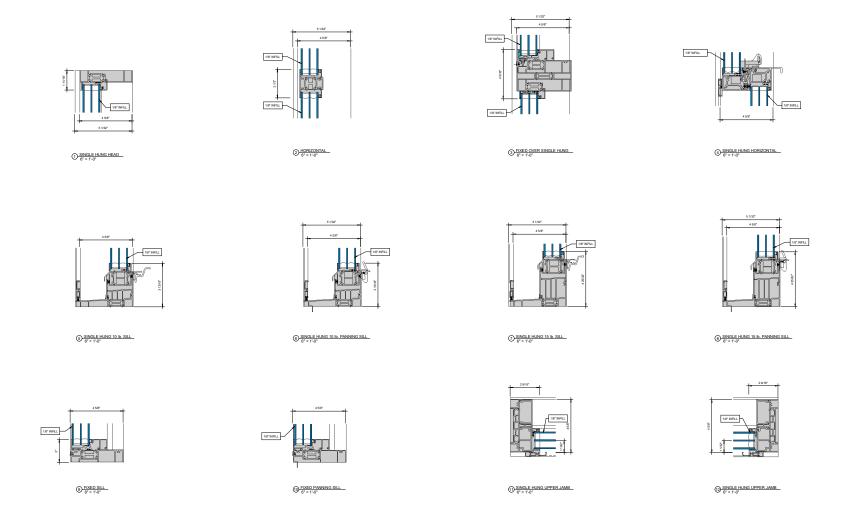

# AA™5450 Series Windows- Single Hung / Fixed Window (Triple Glazed), with Male-Female Jamb

SINGLE HUNG HEAD

SINGLE HUNG 15 Ib. SILL

9 SINGLE HUNG LOWER JAMB

② SINGLE HUNG HORIZONTAL

B SINGLE HUNG 15 ib. PANNING SILL

(0) SINGLE HUNG LOWER JAMB

3 SINGLE HUNG 10 lb. SILL

(7) SINGLE HUNG UPPER JAMB

4 SINGLE HUNG 10 Ib. PANNING SILL

8 SINGLE HUNG UPPER JAMB

# AA™5450 Series Windows- Single Hung / Fixed Window (Triple Glazed), with Male-Female Jamb