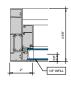

# AA™5450 Series Windows- Single Hung / Fixed Window (Triple Glazed), with Male-Female Jamb

SINGLE HUNG HEAD

SINGLE HUNG 15 Ib. SILL

9 SINGLE HUNG LOWER JAMB

② SINGLE HUNG HORIZONTAL

B SINGLE HUNG 15 ib. PANNING SILL

(0) SINGLE HUNG LOWER JAMB

3 SINGLE HUNG 10 lb. SILL

(7) SINGLE HUNG UPPER JAMB

4 SINGLE HUNG 10 Ib. PANNING SILL

8 SINGLE HUNG UPPER JAMB