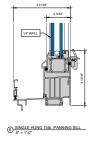

# AA™5450 Series Windows- Single Hung / Fixed Window (Triple Glazed), with Male-Female Jamb

SINGLE HUNG HEAD

SINGLE HUNG 15 Ib. SILL

9 SINGLE HUNG LOWER JAMB

② SINGLE HUNG HORIZONTAL

B SINGLE HUNG 15 ib. PANNING SILL

(0) SINGLE HUNG LOWER JAMB

3 SINGLE HUNG 10 lb. SILL

(7) SINGLE HUNG UPPER JAMB

4 SINGLE HUNG 10 Ib. PANNING SILL

8 SINGLE HUNG UPPER JAMB