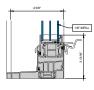

# AA™5450 Series Windows- Single Hung / Fixed Window (Double Glazed), with Male-Female Jamb

# AA<sup>™</sup> 5450 Series Windows- Single Hung / Fixed Window (Double Glazed), with Male-Female Jamb