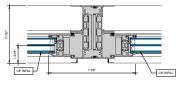

### AA™5450 Series Windows- Fixed Window (Double Glazed)

3 FIXED SILL 6" = 1'-0"

4 FIXED PANNING SILL

5 FIXED LEFT JAMB

6 INTERMEDIATE VERTICAL

7 FIXED RIGHT JAMB 6" = 1'-0"

MALE-FEMALE INTERMEDIATE

VERTICAL

6" = 1'-0"

4 FIXED PANNING SILL

6 FIXED LEFT JAMB

6 INTERMEDIATE VERTICAL

7 FIXED RIGHT JAMB

MALE-FEMALE INTERMEDIATE

| VERTICAL | 6° = 1'-0°