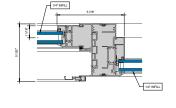

# AA™5450 Series Windows- Double Hung / Fixed Window (Double Glazed), with Male Female Jamb

DOUBLE HUNG HEAD (WITH AUTO LOCK)

6" = 1'-0"

DOUBLE HUNG 10 Ib. PANNING SILL

9 DOUBLE HUNG UPPER JAMB

DOUBLE HUNG HEAD (WITH SNAP

(2) LOCK)
6" = 1'.0"

DOUBLE HUNG 15 lb. SILL (WITH AUTO B) LOCK)
6° = 1'-0"

10 DOUBLE HUNG LOWER JAMB

3 DOUBLE HUNG HORIZONTAL

DOUBLE HUNG 15 Ib. PANNING SILL

(WITH SNAP LOCK)

6" = 11-0"

DOUBLE HUNG 10 lb. SILL (WITH AUTO

LOCK)

6\* = 1'.0\*

8 DOUBLE HUNG UPPER JAMB

1) DOUBLE HUNG LOWER JAMB 6" = 1'-0"

# AA<sup>™</sup>5450 Series Windows- Double Hung / Fixed Window (Double Glazed), with Male Female Jamb