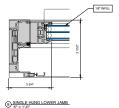

# AA™5450 Series Windows- Single Hung / Fixed Window (Triple Glazed), with Male-Female Jamb

SINGLE HUNG HEAD

SINGLE HUNG 15 Ib. SILL

9 SINGLE HUNG LOWER JAMB

② SINGLE HUNG HORIZONTAL

B SINGLE HUNG 15 ib. PANNING SILL

(0) SINGLE HUNG LOWER JAMB

3 SINGLE HUNG 10 lb. SILL

(7) SINGLE HUNG UPPER JAMB

4 SINGLE HUNG 10 Ib. PANNING SILL

8 SINGLE HUNG UPPER JAMB