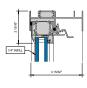

#### AA ™5450 Series Windows Fixed Window - Bevel Face (Double Glazed)

4 FIXED PANNING SILL.