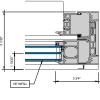

# AA™5450 Series Windows- Single Hung / Fixed Window (Double Glazed), with Male-Female Jamb

# AA<sup>™</sup> 5450 Series Windows- Single Hung / Fixed Window (Double Glazed), with Male-Female Jamb