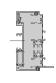

### AA™5450 Series Windows- Fixed Window (Double Glazed)

3 FIXED SILL 6" = 1'-0"

4 FIXED PANNING SILL

5 FIXED LEFT JAMB

6 INTERMEDIATE VERTICAL

7 FIXED RIGHT JAMB 6" = 1'-0"

MALE-FEMALE INTERMEDIATE

VERTICAL

6" = 1'-0"

4 FIXED PANNING SILL

6 FIXED LEFT JAMB

6 INTERMEDIATE VERTICAL

7 FIXED RIGHT JAMB

MALE-FEMALE INTERMEDIATE

| VERTICAL | 6° = 1'-0°