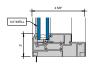

### AA™5450 Series Windows- Fixed Window (Double Glazed)

3 FIXED SILL 6" = 1'-0"

4 FIXED PANNING SILL

5 FIXED LEFT JAMB

6 INTERMEDIATE VERTICAL

7 FIXED RIGHT JAMB 6" = 1'-0"

MALE-FEMALE INTERMEDIATE

VERTICAL

6" = 1'-0"

4 FIXED PANNING SILL

6 FIXED LEFT JAMB

6 INTERMEDIATE VERTICAL

7 FIXED RIGHT JAMB

MALE-FEMALE INTERMEDIATE

| VERTICAL | 6° = 1'-0°