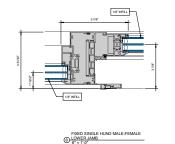

# AA™5450 Series Windows- Single Hung / Fixed Window (Double Glazed), with Male-Female Jamb

# AA<sup>™</sup> 5450 Series Windows- Single Hung / Fixed Window (Double Glazed), with Male-Female Jamb