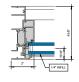

### AA™5450 Series Windows- Fixed Window (Double Glazed)

3 FIXED SILL 6" = 1'-0"

4 FIXED PANNING SILL

5 FIXED LEFT JAMB

6 INTERMEDIATE VERTICAL

7 FIXED RIGHT JAMB 6" = 1'-0"

MALE-FEMALE INTERMEDIATE

VERTICAL

6" = 1'-0"

4 FIXED PANNING SILL

6 FIXED LEFT JAMB

6 INTERMEDIATE VERTICAL

7 FIXED RIGHT JAMB

MALE-FEMALE INTERMEDIATE

| VERTICAL | 6° = 1'-0°