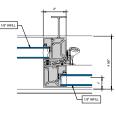

### AA™5450 Series Windows- Fixed Window (Double Glazed)

3 FIXED SILL 6" = 1'-0"

4 FIXED PANNING SILL

5 FIXED LEFT JAMB

6 INTERMEDIATE VERTICAL

7 FIXED RIGHT JAMB 6" = 1'-0"

MALE-FEMALE INTERMEDIATE

VERTICAL

6" = 1'-0"

4 FIXED PANNING SILL

6 FIXED LEFT JAMB

6 INTERMEDIATE VERTICAL

7 FIXED RIGHT JAMB

MALE-FEMALE INTERMEDIATE

| VERTICAL | 6° = 1'-0°