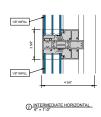

#### AA™5450 Series Windows- Double Hung / Fixed Tri-Lite Window (Triple Glazed)

① DOUBLE HUNG HEAD 6" = 1'-0"

5 DOUBLE HUNG HORIZONTAL

@ HORIZONTAL 6" = 1'-0"

3 HORIZONTAL 6" = 1'-0"

(4) FIXED OVER DOUBLE HUNG

6 DOUBLE HUNG 10 lb. SILL

O DOUBLE HUNG 10 Ib. PANNING SILL

B DOUBLE HUNG 15 lb. SILL

9 DOUBLE HUNG 15 lb. PANNING SILL

10 FIXED SILL 6" = 1'-0"

1) FIXED PANNING SILL