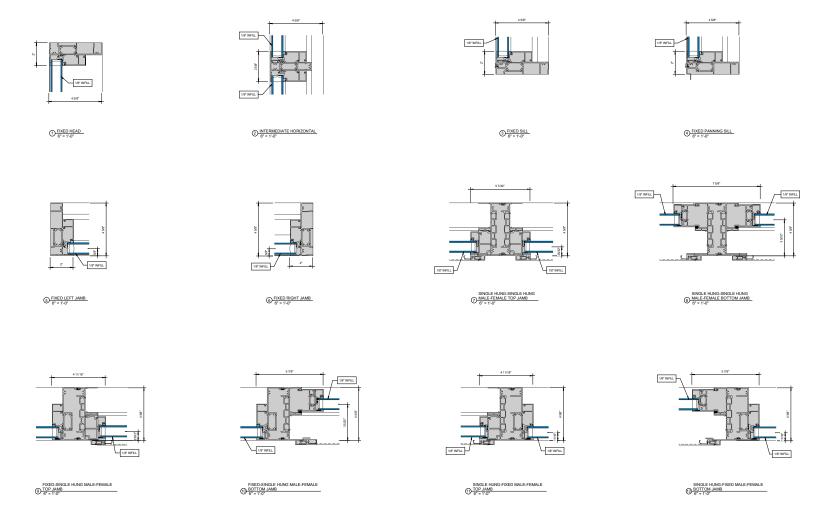

### AA™5450 Series Windows- Fixed Window (Double Glazed)

3 FIXED SILL 6" = 1'-0"

4 FIXED PANNING SILL

5 FIXED LEFT JAMB

6 INTERMEDIATE VERTICAL

7 FIXED RIGHT JAMB 6" = 1'-0"

MALE-FEMALE INTERMEDIATE

VERTICAL

6" = 1'-0"

4 FIXED PANNING SILL

6 FIXED LEFT JAMB

6 INTERMEDIATE VERTICAL

7 FIXED RIGHT JAMB

MALE-FEMALE INTERMEDIATE

| VERTICAL | 6° = 1'-0°