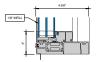

# AA™5450 Series Windows- Single Hung / Fixed Window (Triple Glazed), with Male-Female Jamb

# AA™5450 Series Windows- Single Hung / Fixed Window (Triple Glazed), with Male-Female Jamb

SINGLE HUNG HEAD

SINGLE HUNG 15 Ib. SILL

9 SINGLE HUNG LOWER JAMB

② SINGLE HUNG HORIZONTAL

B SINGLE HUNG 15 ib. PANNING SILL

(0) SINGLE HUNG LOWER JAMB

3 SINGLE HUNG 10 lb. SILL

(7) SINGLE HUNG UPPER JAMB

4 SINGLE HUNG 10 Ib. PANNING SILL

8 SINGLE HUNG UPPER JAMB