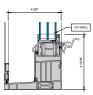

# AA™5450 Series Windows- Single Hung / Fixed Window (Triple Glazed), with Male-Female Jamb

SINGLE HUNG HEAD

SINGLE HUNG 15 Ib. SILL

9 SINGLE HUNG LOWER JAMB

② SINGLE HUNG HORIZONTAL

B SINGLE HUNG 15 ib. PANNING SILL

(0) SINGLE HUNG LOWER JAMB

3 SINGLE HUNG 10 lb. SILL

(7) SINGLE HUNG UPPER JAMB

4 SINGLE HUNG 10 Ib. PANNING SILL

8 SINGLE HUNG UPPER JAMB