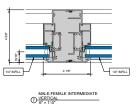

### AA™5450 Series Windows- Fixed Window (Double Glazed)

3 FIXED SILL 6" = 1'-0"

4 FIXED PANNING SILL

5 FIXED LEFT JAMB

6 INTERMEDIATE VERTICAL

7 FIXED RIGHT JAMB 6" = 1'-0"

MALE-FEMALE INTERMEDIATE

VERTICAL

6" = 1'-0"

4 FIXED PANNING SILL

6 FIXED LEFT JAMB

6 INTERMEDIATE VERTICAL

7 FIXED RIGHT JAMB

MALE-FEMALE INTERMEDIATE

| VERTICAL | 6° = 1'-0°