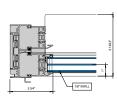

# AA™5450 Series Windows- Single Hung / Fixed Window (Triple Glazed), with Male-Female Jamb

SINGLE HUNG HEAD

SINGLE HUNG 15 Ib. SILL

9 SINGLE HUNG LOWER JAMB

② SINGLE HUNG HORIZONTAL

B SINGLE HUNG 15 ib. PANNING SILL

(0) SINGLE HUNG LOWER JAMB

3 SINGLE HUNG 10 lb. SILL

(7) SINGLE HUNG UPPER JAMB

4 SINGLE HUNG 10 Ib. PANNING SILL

8 SINGLE HUNG UPPER JAMB