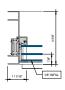

#### AA™5450 Series Windows- OX Slider (Double Glazed)

① FIXED HEAD 6" = 1'-0"

@ FIXED SILL 6" = 1'-0"

3 FIXED PANNING SILL 6" = 1'-0"

B INTERLOCKS 6" = 1'-0"

5 SLIDING SILL 6" = 1'-0"

6 SLIDING PANNING SILL 6" = 1'-0"

7 FIXED LEFT JAMB

9 SLIDING RIGHT JAMB