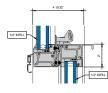

# AA™5450 Series Windows- Single Hung / Fixed Window (Double Glazed), with Male-Female Jamb

# AA<sup>™</sup> 5450 Series Windows- Single Hung / Fixed Window (Double Glazed), with Male-Female Jamb