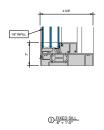

### AA™5450 Series Windows- Fixed Window (Double Glazed)

3 FIXED SILL 6" = 1'-0"

4 FIXED PANNING SILL

5 FIXED LEFT JAMB

6 INTERMEDIATE VERTICAL

7 FIXED RIGHT JAMB 6" = 1'-0"

MALE-FEMALE INTERMEDIATE

VERTICAL

6" = 1'-0"

4 FIXED PANNING SILL

6 FIXED LEFT JAMB

6 INTERMEDIATE VERTICAL

7 FIXED RIGHT JAMB

MALE-FEMALE INTERMEDIATE

| VERTICAL | 6° = 1'-0°