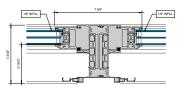

### AA™5450 Series Windows- Fixed Window (Double Glazed)

3 FIXED SILL 6" = 1'-0"

4 FIXED PANNING SILL

5 FIXED LEFT JAMB

6 INTERMEDIATE VERTICAL

7 FIXED RIGHT JAMB 6" = 1'-0"

MALE-FEMALE INTERMEDIATE

VERTICAL

6" = 1'-0"

4 FIXED PANNING SILL

6 FIXED LEFT JAMB

6 INTERMEDIATE VERTICAL

7 FIXED RIGHT JAMB

MALE-FEMALE INTERMEDIATE

| VERTICAL | 6° = 1'-0°