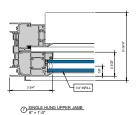

(0) SINGLE HUNG LOWER JAMB

3 SINGLE HUNG 10 lb. SILL

(7) SINGLE HUNG UPPER JAMB

4 SINGLE HUNG 10 Ib. PANNING SILL

8 SINGLE HUNG UPPER JAMB

# AA™5450 Series Windows- Single Hung / Fixed Window (Triple Glazed), with Male-Female Jamb