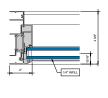

# AA™5450 Series Windows- Single Hung / Fixed Window (Double Glazed), with Male-Female Jamb

# AA<sup>™</sup> 5450 Series Windows- Single Hung / Fixed Window (Double Glazed), with Male-Female Jamb