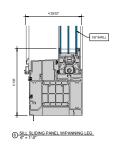

### AA™5450 Series Windows- XO Slider (Double Glazed)

1 SLIDING HEAD

2 SLIDING SILL 6" = 1'-0" 3 SLIDING PANNING SILL

4 FIXED HEAD 6" = 1"-0"

6 FIXED SILL 6" = 1'-0"

6 FIXED PANNING SILL 6" = 1'-0" (7) SLIDING RIGHT JAMB

B INTERLOCKS 6" = 1'-0"

16F NFIL

9 FIXED LEFT JAMB