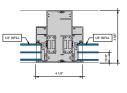

### AA™5450 Series Windows- Fixed Window (Double Glazed)

3 FIXED SILL 6" = 1'-0"

4 FIXED PANNING SILL

5 FIXED LEFT JAMB

6 INTERMEDIATE VERTICAL

7 FIXED RIGHT JAMB 6" = 1'-0"

MALE-FEMALE INTERMEDIATE

VERTICAL

6" = 1'-0"

4 FIXED PANNING SILL

6 FIXED LEFT JAMB

6 INTERMEDIATE VERTICAL

7 FIXED RIGHT JAMB

MALE-FEMALE INTERMEDIATE

| VERTICAL | 6° = 1'-0°