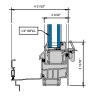

# AA™5450 Series Windows- Single Hung / Fixed Window (Triple Glazed), with Male-Female Jamb

SINGLE HUNG HEAD

SINGLE HUNG 15 Ib. SILL

9 SINGLE HUNG LOWER JAMB

② SINGLE HUNG HORIZONTAL

B SINGLE HUNG 15 ib. PANNING SILL

(0) SINGLE HUNG LOWER JAMB

3 SINGLE HUNG 10 lb. SILL

(7) SINGLE HUNG UPPER JAMB

4 SINGLE HUNG 10 Ib. PANNING SILL

8 SINGLE HUNG UPPER JAMB