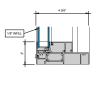

### AA™5450 Series Windows- Fixed Window (Double Glazed)

3 FIXED SILL 6" = 1'-0"

4 FIXED PANNING SILL

5 FIXED LEFT JAMB

6 INTERMEDIATE VERTICAL

7 FIXED RIGHT JAMB 6" = 1'-0"

MALE-FEMALE INTERMEDIATE

VERTICAL

6" = 1'-0"

4 FIXED PANNING SILL

6 FIXED LEFT JAMB

6 INTERMEDIATE VERTICAL

7 FIXED RIGHT JAMB

MALE-FEMALE INTERMEDIATE

| VERTICAL | 6° = 1'-0°