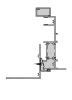

### AA™5450 Series Windows- Fixed Window (Double Glazed)

3 FIXED SILL 6" = 1'-0"

4 FIXED PANNING SILL

5 FIXED LEFT JAMB

6 INTERMEDIATE VERTICAL

7 FIXED RIGHT JAMB 6" = 1'-0"

MALE-FEMALE INTERMEDIATE

VERTICAL

6" = 1'-0"

4 FIXED PANNING SILL

6 FIXED LEFT JAMB

6 INTERMEDIATE VERTICAL

7 FIXED RIGHT JAMB

MALE-FEMALE INTERMEDIATE

| VERTICAL | 6° = 1'-0°