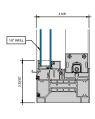

# AA™5450 Series Windows- Single Hung / Fixed Window (Double Glazed), with Male-Female Jamb

# AA<sup>™</sup> 5450 Series Windows- Single Hung / Fixed Window (Double Glazed), with Male-Female Jamb