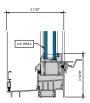

### AA™5450 Series Windows- Fixed Window (Double Glazed)

3 FIXED SILL 6" = 1'-0"

4 FIXED PANNING SILL

5 FIXED LEFT JAMB

6 INTERMEDIATE VERTICAL

7 FIXED RIGHT JAMB 6" = 1'-0"

MALE-FEMALE INTERMEDIATE

VERTICAL

6" = 1'-0"

4 FIXED PANNING SILL

6 FIXED LEFT JAMB

6 INTERMEDIATE VERTICAL

7 FIXED RIGHT JAMB

MALE-FEMALE INTERMEDIATE

| VERTICAL | 6° = 1'-0°