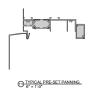

#### AA™5450 Series Windows- OX Slider (Double Glazed)

① FIXED HEAD 6" = 1'-0"

@ FIXED SILL 6" = 1'-0"

3 FIXED PANNING SILL 6" = 1'-0"

B INTERLOCKS 6" = 1'-0"

5 SLIDING SILL 6" = 1'-0"

6 SLIDING PANNING SILL 6" = 1'-0"

7 FIXED LEFT JAMB

9 SLIDING RIGHT JAMB