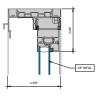

# AA™5450 Series Windows- Single Hung / Fixed Window (Double Glazed), with Male-Female Jamb

# AA<sup>™</sup> 5450 Series Windows- Single Hung / Fixed Window (Double Glazed), with Male-Female Jamb