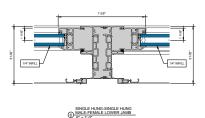

# AA™5450 Series Windows- Single Hung / Fixed Window (Double Glazed), with Male-Female Jamb

# AA<sup>™</sup> 5450 Series Windows- Single Hung / Fixed Window (Double Glazed), with Male-Female Jamb