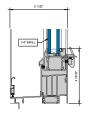

### AA™5450 Series Windows- Fixed Window (Double Glazed)

3 FIXED SILL 6" = 1'-0"

4 FIXED PANNING SILL

5 FIXED LEFT JAMB

6 INTERMEDIATE VERTICAL

7 FIXED RIGHT JAMB 6" = 1'-0"

MALE-FEMALE INTERMEDIATE

VERTICAL

6" = 1'-0"

4 FIXED PANNING SILL

6 FIXED LEFT JAMB

6 INTERMEDIATE VERTICAL

7 FIXED RIGHT JAMB

MALE-FEMALE INTERMEDIATE

| VERTICAL | 6° = 1'-0°