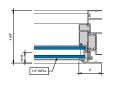

# AA™5450 Series Windows- Single Hung / Fixed Window (Triple Glazed), with Male-Female Jamb

SINGLE HUNG HEAD

SINGLE HUNG 15 Ib. SILL

9 SINGLE HUNG LOWER JAMB

② SINGLE HUNG HORIZONTAL

B SINGLE HUNG 15 ib. PANNING SILL

(0) SINGLE HUNG LOWER JAMB

3 SINGLE HUNG 10 lb. SILL

(7) SINGLE HUNG UPPER JAMB

4 SINGLE HUNG 10 Ib. PANNING SILL

8 SINGLE HUNG UPPER JAMB

# AA™5450 Series Windows- Single Hung / Fixed Window (Triple Glazed), with Male-Female Jamb