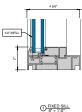

# AA™5450 Series Windows- Single Hung / Fixed Window (Triple Glazed), with Male-Female Jamb

SINGLE HUNG HEAD

SINGLE HUNG 15 Ib. SILL

9 SINGLE HUNG LOWER JAMB

② SINGLE HUNG HORIZONTAL

B SINGLE HUNG 15 ib. PANNING SILL

(0) SINGLE HUNG LOWER JAMB

3 SINGLE HUNG 10 lb. SILL

(7) SINGLE HUNG UPPER JAMB

4 SINGLE HUNG 10 Ib. PANNING SILL

8 SINGLE HUNG UPPER JAMB