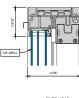

### AA™5450 Series Windows- Fixed Window (Double Glazed)

3 FIXED SILL 6" = 1'-0"

4 FIXED PANNING SILL

5 FIXED LEFT JAMB

6 INTERMEDIATE VERTICAL

7 FIXED RIGHT JAMB 6" = 1'-0"

MALE-FEMALE INTERMEDIATE

VERTICAL

6" = 1'-0"

4 FIXED PANNING SILL

6 FIXED LEFT JAMB

6 INTERMEDIATE VERTICAL

7 FIXED RIGHT JAMB

MALE-FEMALE INTERMEDIATE

| VERTICAL | 6° = 1'-0°