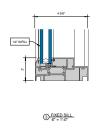

### AA™5450 Series Windows- Fixed Window (Double Glazed)

3 FIXED SILL 6" = 1'-0"

4 FIXED PANNING SILL

5 FIXED LEFT JAMB

6 INTERMEDIATE VERTICAL

7 FIXED RIGHT JAMB 6" = 1'-0"

MALE-FEMALE INTERMEDIATE

VERTICAL

6" = 1'-0"

4 FIXED PANNING SILL

6 FIXED LEFT JAMB

6 INTERMEDIATE VERTICAL

7 FIXED RIGHT JAMB

MALE-FEMALE INTERMEDIATE

| VERTICAL | 6° = 1'-0°