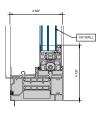

# AA™5450 Series Windows Fixed Window-Bevel Face (Triple Glazed)

3 FIXED SILL 6" = 1'-0"

4 FIXED PANNING SILL 6" = 1'-0"

5 FIXED LEFT JAMB

6 INTERMEDIATE VERTICAL

MALE-FEMALE INTERMEDIATE
VERTICAL
6° = 1'-0"

® FIXED RIGHT JAMB. 6" = 1'-0"