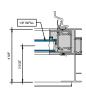

# AA™5450 Series Windows- Single Hung / Fixed Window (Triple Glazed), with Male-Female Jamb