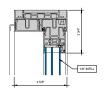

# AA™5450 Series Windows- Single Hung / Fixed Window (Double Glazed), with Male-Female Jamb

# AA<sup>™</sup> 5450 Series Windows- Single Hung / Fixed Window (Double Glazed), with Male-Female Jamb