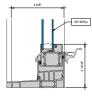

### AA™5450 Series Windows- Fixed Window (Double Glazed)

3 FIXED SILL 6" = 1'-0"

4 FIXED PANNING SILL

5 FIXED LEFT JAMB

6 INTERMEDIATE VERTICAL

7 FIXED RIGHT JAMB 6" = 1'-0"

MALE-FEMALE INTERMEDIATE

VERTICAL

6" = 1'-0"

4 FIXED PANNING SILL

6 FIXED LEFT JAMB

6 INTERMEDIATE VERTICAL

7 FIXED RIGHT JAMB

MALE-FEMALE INTERMEDIATE

| VERTICAL | 6° = 1'-0°