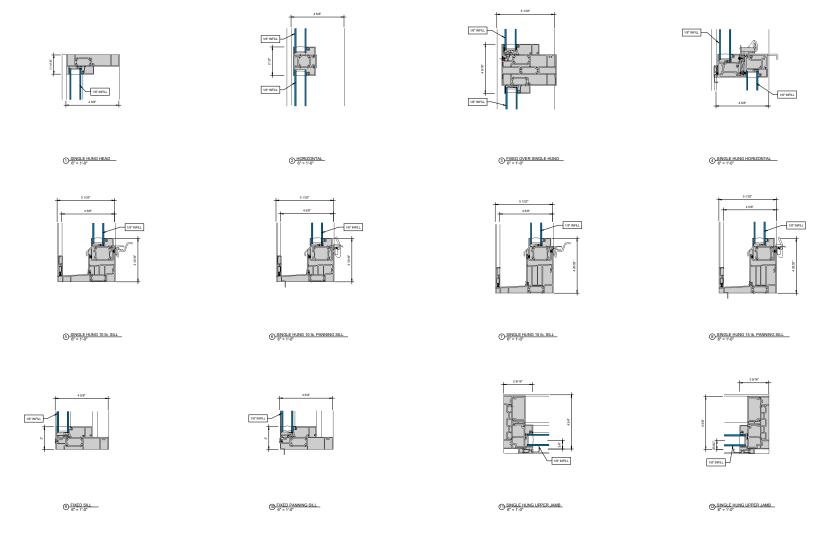

# AA™5450 Series Windows- Single Hung / Fixed Window (Triple Glazed), with Male-Female Jamb

# AA™5450 Series Windows- Single Hung / Fixed Window (Triple Glazed), with Male-Female Jamb

SINGLE HUNG HEAD

SINGLE HUNG 15 Ib. SILL

9 SINGLE HUNG LOWER JAMB

② SINGLE HUNG HORIZONTAL

B SINGLE HUNG 15 ib. PANNING SILL

(0) SINGLE HUNG LOWER JAMB

3 SINGLE HUNG 10 lb. SILL

(7) SINGLE HUNG UPPER JAMB

4 SINGLE HUNG 10 Ib. PANNING SILL

8 SINGLE HUNG UPPER JAMB