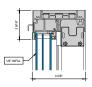

### AA™5450 Series Windows- Fixed Window (Double Glazed)

3 FIXED SILL 6" = 1'-0"

4 FIXED PANNING SILL

5 FIXED LEFT JAMB

6 INTERMEDIATE VERTICAL

7 FIXED RIGHT JAMB 6" = 1'-0"

MALE-FEMALE INTERMEDIATE

VERTICAL

6" = 1'-0"

4 FIXED PANNING SILL

6 FIXED LEFT JAMB

6 INTERMEDIATE VERTICAL

7 FIXED RIGHT JAMB

MALE-FEMALE INTERMEDIATE

| VERTICAL | 6° = 1'-0°