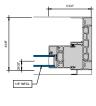

### AA™5450 Series Windows- Fixed Window (Double Glazed)

3 FIXED SILL 6" = 1'-0"

4 FIXED PANNING SILL

5 FIXED LEFT JAMB

6 INTERMEDIATE VERTICAL

7 FIXED RIGHT JAMB 6" = 1'-0"

MALE-FEMALE INTERMEDIATE

VERTICAL

6" = 1'-0"

4 FIXED PANNING SILL

6 FIXED LEFT JAMB

6 INTERMEDIATE VERTICAL

7 FIXED RIGHT JAMB

MALE-FEMALE INTERMEDIATE

| VERTICAL | 6° = 1'-0°