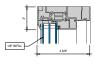

### AA™5450 Series Windows- Single Hung / Fixed Tri-Lite Window (Double Glazed)

SINGLE HUNG LOWER JAMB

2 SINGLE HUNG LOWER JAMB