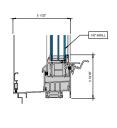

# AA™5450 Series Windows- Double Hung / Fixed Window (Double Glazed), with Male Female Jamb

DOUBLE HUNG HEAD (WITH AUTO LOCK)

6" = 1'-0"

DOUBLE HUNG 10 Ib. PANNING SILL

9 DOUBLE HUNG UPPER JAMB

DOUBLE HUNG HEAD (WITH SNAP

(2) LOCK)
6" = 1'.0"

DOUBLE HUNG 15 lb. SILL (WITH AUTO B) LOCK)
6° = 1'-0"

10 DOUBLE HUNG LOWER JAMB

3 DOUBLE HUNG HORIZONTAL

DOUBLE HUNG 15 Ib. PANNING SILL

(WITH SNAP LOCK)

6" = 11-0"

DOUBLE HUNG 10 lb. SILL (WITH AUTO

LOCK)

6\* = 1'.0\*

8 DOUBLE HUNG UPPER JAMB

1) DOUBLE HUNG LOWER JAMB 6" = 1'-0"

# AA<sup>™</sup>5450 Series Windows- Double Hung / Fixed Window (Double Glazed), with Male Female Jamb