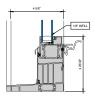

### OptiQ ® AA ® 5450 Series Windows

### AA™5450 Series Windows- Fixed Window (Double Glazed)

3 FIXED SILL 6" = 1'-0"

4 FIXED PANNING SILL

5 FIXED LEFT JAMB

6 INTERMEDIATE VERTICAL

7 FIXED RIGHT JAMB 6" = 1'-0"

MALE-FEMALE INTERMEDIATE

VERTICAL

6" = 1'-0"

4 FIXED PANNING SILL

6 FIXED LEFT JAMB

6 INTERMEDIATE VERTICAL

7 FIXED RIGHT JAMB

MALE-FEMALE INTERMEDIATE

| VERTICAL | 6° = 1'-0°