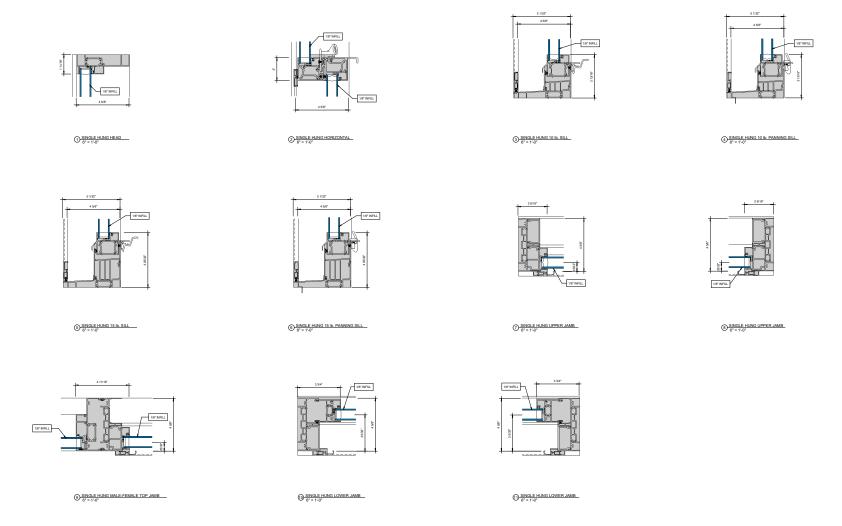

# AA™5450 Series Windows- Single Hung / Fixed Window (Triple Glazed), with Male-Female Jamb

SINGLE HUNG HEAD

SINGLE HUNG 15 Ib. SILL

9 SINGLE HUNG LOWER JAMB

② SINGLE HUNG HORIZONTAL

B SINGLE HUNG 15 ib. PANNING SILL

(0) SINGLE HUNG LOWER JAMB

3 SINGLE HUNG 10 lb. SILL

(7) SINGLE HUNG UPPER JAMB

4 SINGLE HUNG 10 Ib. PANNING SILL

8 SINGLE HUNG UPPER JAMB