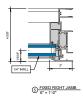

# AA™5450 Series Windows- Single Hung / Fixed Window (Double Glazed), with Male-Female Jamb

# AA<sup>™</sup> 5450 Series Windows- Single Hung / Fixed Window (Double Glazed), with Male-Female Jamb